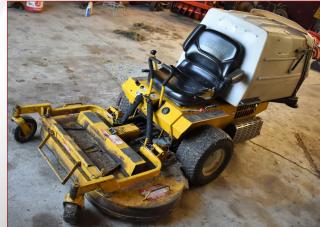

## **Contents- Truck-Tools-Advertising**

Saturday September 18, 2021 @ 10:00a.m.

6210 US 20A, Delta OH 43515

Real Estate @ 10:00a.m. followed by contents

Truck: 1996 GMC 1500 2wd, extended cab, short bed, SLE 5.7, V8, 89,000miles; Mowers: Case 195 Hydra tractor w/snow blower; Walker MCCRS Zero turn mower, 48" cut w/catcher, 11hp, 1,555 hrs.; Case 155 for parts; Petroleum Advertising: Marathon porcelain sign; (2) Marathon plastic bubble signs; Mobile tire display; Marathon map holder; Anco windshield display; signs incl. automotive realated; Lighted Cooper & Napa Clock; 140+1 quart oil can collection incl. Harley-Davidson, BSA, Kendall, Shell, Mobil oil, aviation, Archer, Invader, Texayarda, & Marathon participant of the property of th aco, Valvoline, Veedol & More; Indian motorcycle brochures; motorcycle & Petroleum memorabilia; <u>Tools & Garage items:</u> Devilbiss air compressor; pallet racking; motorcycle parts; motor manuals; frames jack; Yamaha bike; More: Misc. Furniture; hutch; tables & stands; curio cabinet; maple twin BR set,