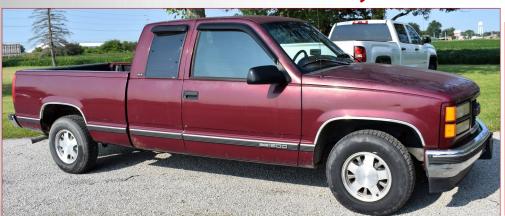

## **Contents- Truck-Tools-Advertising**

Saturday September 18, 2021 @ 10:00a.m.

6210 US 20A, Delta OH 43515

Real Estate @ 10:00a.m. followed by contents

Truck: 1996 GMC 1500 2wd, extended cab, short bed, SLE 5.7, V8, 89,000miles; Mowers: Case 195 Hydra tractor w/snow blower; Walker MCCRS Zero turn mower, 48" cut w/catcher, 11hp, 1,555 hrs.; Case 155 for parts; Petroleum Advertising: Marathon porcelain sign; (2) Marathon plastic bubble signs; Mobile tire display; Marathon map holder; Anco windshield display; signs incl. automotive realated; Lighted Cooper & Napa Clock; 140+1 quart oil can collection incl. Harley-Davidson, BSA, Kendall, Shell, Mobil oil, aviation, Archer, Invader, Texayarda, & Marathon participant of the property of th aco, Valvoline, Veedol & More; Indian motorcycle brochures; motorcycle & Petroleum memorabilia; <u>Tools & Garage items:</u> Devilbiss air compressor; pallet racking; motorcycle parts; motor manuals; frames jack; Yamaha bike; More: Misc. Furniture; hutch; tables & stands; curio cabinet; maple twin BR set,