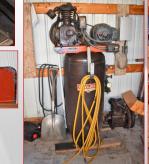

## **Contents- Truck-Tools-Advertising**

Saturday September 18, 2021 @ 10:00a.m.

6210 US 20A, Delta OH 43515

Real Estate @ 10:00a.m. followed by contents

Truck: 1996 GMC 1500 2wd, extended cab, short bed, SLE 5.7, V8, 89,000miles; Mowers: Case 195 Hydra tractor w/snow blower; Walker MCCRS Zero turn mower, 48" cut w/catcher, 11hp, 1,555 hrs.; Case 155 for parts; Petroleum Advertising: Marathon porcelain sign; (2) Marathon plastic bubble signs; Mobile tire display; Marathon map holder; Anco windshield display; signs incl. automotive realated; Lighted Cooper & Napa Clock; 140+1 quart oil can collection incl. Harley-Davidson, BSA, Kendall, Shell, Mobil oil, aviation, Archer, Invader, Texayarda, & Marathon participant of the property of th aco, Valvoline, Veedol & More; Indian motorcycle brochures; motorcycle & Petroleum memorabilia; <u>Tools & Garage items:</u> Devilbiss air compressor; pallet racking; motorcycle parts; motor manuals; frames jack; Yamaha bike; More: Misc. Furniture; hutch; tables & stands; curio cabinet; maple twin BR set,