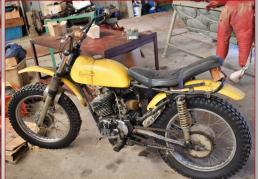

## **Contents- Truck-Tools-Advertising**

Saturday September 18, 2021 @ 10:00a.m.

6210 US 20A, Delta OH 43515

Real Estate @ 10:00a.m. followed by contents

Truck: 1996 GMC 1500 2wd, extended cab, short bed, SLE 5.7, V8, 89,000miles; Mowers: Case 195 Hydra tractor w/snow blower; Walker MCCRS Zero turn mower, 48" cut w/catcher, 11hp, 1,555 hrs.; Case 155 for parts; Petroleum Advertising: Marathon porcelain sign; (2) Marathon plastic bubble signs; Mobile tire display; Marathon map holder; Anco windshield display; signs incl. automotive realated; Lighted Cooper & Napa Clock; 140+1 quart oil can collection incl. Harley-Davidson, BSA, Kendall, Shell, Mobil oil, aviation, Archer, Invader, Texayarda, & Marathon participant of the property of th aco, Valvoline, Veedol & More; Indian motorcycle brochures; motorcycle & Petroleum memorabilia; <u>Tools & Garage items:</u> Devilbiss air compressor; pallet racking; motorcycle parts; motor manuals; frames jack; Yamaha bike; More: Misc. Furniture; hutch; tables & stands; curio cabinet; maple twin BR set,