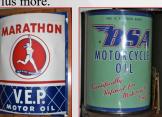

## **Contents- Truck-Tools-Advertising**

Saturday September 18, 2021 @ 10:00a.m.

6210 US 20A, Delta OH 43515

Real Estate @ 10:00a.m. followed by contents

Truck: 1996 GMC 1500 2wd, extended cab, short bed, SLE 5.7, V8, 89,000miles; Mowers: Case 195 Hydra tractor w/snow blower; Walker MCCRS Zero turn mower, 48" cut w/catcher, 11hp, 1,555 hrs.; Case 155 for parts; Petroleum Advertising: Marathon porcelain sign; (2) Marathon plastic bubble signs; Mobile tire display; Marathon map holder; Anco windshield display; signs incl. automotive realated; Lighted Cooper & Napa Clock; 140+1 quart oil can collection incl. Harley-Davidson, BSA, Kendall, Shell, Mobil oil, aviation, Archer, Invader, Texayarda, & Marathon participant of the property of th aco, Valvoline, Veedol & More; Indian motorcycle brochures; motorcycle & Petroleum memorabilia; <u>Tools & Garage items:</u> Devilbiss air compressor; pallet racking; motorcycle parts; motor manuals; frames jack; Yamaha bike; More: Misc. Furniture; hutch; tables & stands; curio cabinet; maple twin BR set,