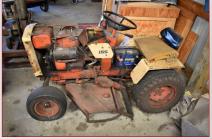

## **Contents- Truck-Tools-Advertising**

Saturday September 18, 2021 @ 10:00a.m.

6210 US 20A, Delta OH 43515

Real Estate @ 10:00a.m. followed by contents

Truck: 1996 GMC 1500 2wd, extended cab, short bed, SLE 5.7, V8, 89,000miles; Mowers: Case 195 Hydra tractor w/snow blower; Walker MCCRS Zero turn mower, 48" cut w/catcher, 11hp, 1,555 hrs.; Case 155 for parts; Petroleum Advertising: Marathon porcelain sign; (2) Marathon plastic bubble signs; Mobile tire display; Marathon map holder; Anco windshield display; signs incl. automotive realated; Lighted Cooper & Napa Clock; 140+1 quart oil can collection incl. Harley-Davidson, BSA, Kendall, Shell, Mobil oil, aviation, Archer, Invader, Texayarda, & Marathon participant of the property of th aco, Valvoline, Veedol & More; Indian motorcycle brochures; motorcycle & Petroleum memorabilia; <u>Tools & Garage items:</u> Devilbiss air compressor; pallet racking; motorcycle parts; motor manuals; frames jack; Yamaha bike; More: Misc. Furniture; hutch; tables & stands; curio cabinet; maple twin BR set,