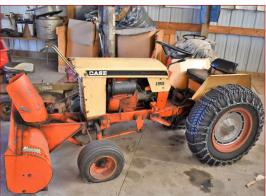

## **Contents- Truck-Tools-Advertising**

Saturday September 18, 2021 @ 10:00a.m.

6210 US 20A, Delta OH 43515

Real Estate @ 10:00a.m. followed by contents

Truck: 1996 GMC 1500 2wd, extended cab, short bed, SLE 5.7, V8, 89,000miles; Mowers: Case 195 Hydra tractor w/snow blower; Walker MCCRS Zero turn mower, 48" cut w/catcher, 11hp, 1,555 hrs.; Case 155 for parts; Petroleum Advertising: Marathon porcelain sign; (2) Marathon plastic bubble signs; Mobile tire display; Marathon map holder; Anco windshield display; signs incl. automotive realated; Lighted Cooper & Napa Clock; 140+1 quart oil can collection incl. Harley-Davidson, BSA, Kendall, Shell, Mobil oil, aviation, Archer, Invader, Texayarda, & Marathon participant of the property of th aco, Valvoline, Veedol & More; Indian motorcycle brochures; motorcycle & Petroleum memorabilia; <u>Tools & Garage items:</u> Devilbiss air compressor; pallet racking; motorcycle parts; motor manuals; frames jack; Yamaha bike; More: Misc. Furniture; hutch; tables & stands; curio cabinet; maple twin BR set,