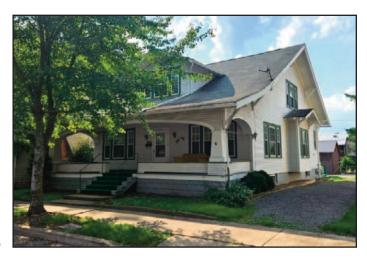

Located at 516 Market Street, Mifflinburg, Union Co, PA

## MIFFLINBURG HOME

4 Bedroom Wood Sided Cape Cod Style Home with a Capacious Inviting Front Porch for Visiting & Entertaining. Breath Taking Mid-Century Yellow Décor Kitchen with Working Retro Appliances. Relaxing Breakfast Nook. Spacious Living Room with Accenting Fireplace & Wide-Open Stairway. Home Office. Bath. Finished Hardwood Floors Throughout. Cemented Basement. Hot Water Radiator

Heat. Two Car Detached Garage with Second Floor. Driveway Access from Market Street to the Alley. City Water & Sewer. *Conveniently Situated in a Peaceful Residential Block of Market Street within Walking Distance to the Community Park, Rails to Trails & Downtown Mifflinburg!* 