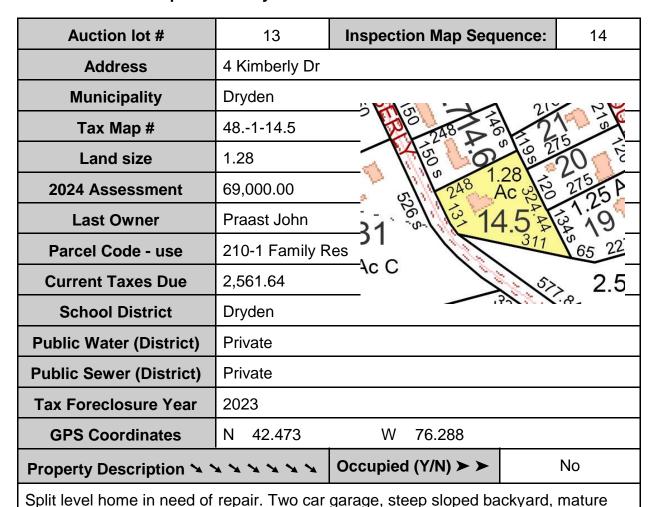

| Auction lot #            | 5              | Inspection Map Sequ                   | uence:             | 6      |
|--------------------------|----------------|---------------------------------------|--------------------|--------|
| Address                  | 2981 Elmira Ro | d                                     |                    |        |
| Municipality             | Newfield       |                                       | 15                 | /      |
| Tax Map #                | 301-19.11      |                                       | 14<br>2.80<br>Ac C |        |
| Land size                | 42.49          |                                       | 13                 |        |
| 2024 Assessment          | 188,000.00     |                                       | 12.4               | 8 Ac   |
| Last Owner               | Catron Richard | 42                                    | 9.11<br>.49 Ac     | , natr |
| Parcel Code - use        | 331-Com vac v  | v/imp 35.2                            | 6/                 |        |
| <b>Current Taxes Due</b> | 5,668.93       | 35.1<br>17.30 Ac                      | 15.00              |        |
| School District          | Newfield       | · · · · · · · · · · · · · · · · · · · |                    |        |
| Public Water (District)  | Private        |                                       |                    |        |
| Public Sewer (District)  | Private        |                                       |                    |        |
| Tax Foreclosure Year     | 2023           |                                       |                    |        |
| GPS Coordinates          | N 76.674       | W 42.307                              |                    |        |
| Property Description > > | ****           | Occupied (Y/N) ➤ ➤                    |                    | NA     |

Gambrel roof barn that once was a country market. Chaffee creek runs through property at the base of the hill. There is a stone wall with wood fence around perimeter of the barn. Large rear deck with ramp facing wonderful hillside setting. Possible timber on hillside? Revive into a wedding venue, country store or campground? Check with local zoning office.