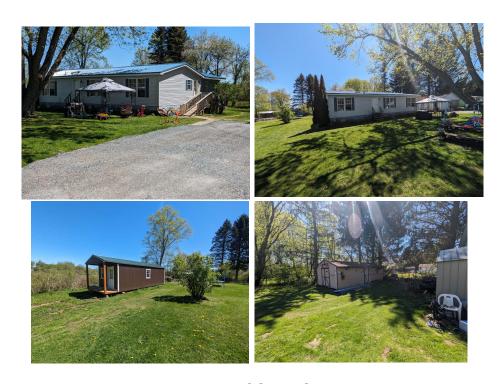

| Auction lot #            | 20              | Inspection Map Sequence: 21 |
|--------------------------|-----------------|-----------------------------|
| Address                  | 595 West Grote  | on Rd                       |
| Municipality             | Groton          |                             |
| Tax Map #                | 231-10          |                             |
| Land size                | 1.91            | 165 1 286 s                 |
| 2024 Assessment          | 85,000.00       | 10                          |
| Last Owner               | Brotherton Nico |                             |
| Parcel Code - use        | 270- Mfg housi  | ing S S S                   |
| <b>Current Taxes Due</b> | 2,742.33        |                             |
| School District          | Groton          | 165                         |
| Public Water (District)  | Private         | 165                         |
| Public Sewer (District)  | Private         |                             |
| Tax Foreclosure Year     | 2023            |                             |
| GPS Coordinates          | N 42.604        | W 76.430                    |
| Property Description > > | ****            | Occupied (Y/N) ➤ ➤ Unknown  |

Modular home on small lot. Could make a great starter home or rental. Small outbuilding for garden tools. Refresh with some landscaping and give this home a new life!

FOR INFORMATION ONLY - ACCURACY NOT GUARANTEED