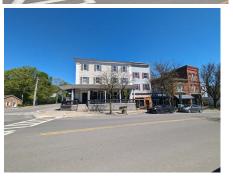

| Auction lot #            | 17              | Inspe  | ction Map Sequ                          | uence:   | 18                                   |
|--------------------------|-----------------|--------|-----------------------------------------|----------|--------------------------------------|
| Address                  | 101 Main Stree  | et     |                                         |          |                                      |
| Municipality             | V. Groton       |        |                                         |          |                                      |
| Tax Map #                | 54-1            |        | , , , , , , , , , , , , , , , , , , , , | 126.58   | 1                                    |
| Land size                | 76x77           |        | 5                                       |          |                                      |
| 2024 Assessment          | 320,000.00      |        | 6                                       | 82 s 20  | -ω · · · · · · · · · · · · · · · · · |
| Last Owner               | FL Hospitality/ | Γoolan | 818                                     | 1 85     | 36                                   |
| Parcel Code - use        | 483-Converted   | Res    | 5 5                                     | 64 S Q   | 35 <sub>VILL</sub>                   |
| <b>Current Taxes Due</b> | 15,812.81       |        | 91.46                                   | 50 50 19 | 34 GR                                |
| School District          | Groton          |        | 0 1                                     | 36.00    | 155.33<br>GR                         |
| Public Water (District)  | Comm/public     |        |                                         |          |                                      |
| Public Sewer (District)  | Comm/public     |        |                                         |          |                                      |
| Tax Foreclosure Year     | 2023            |        |                                         |          |                                      |
| GPS Coordinates          | N 42.590        |        | W 76.367                                | _        |                                      |
| Property Description > > | ****            | Occup  | ied (Y/N) ➤ ➤                           |          | Yes                                  |

Corner of Main Street and E. Cortland Street, three story building, was Groton Hotel. Back of property appears to have a portion of the building removed. Prime area for something new? Do your homework and check this out for potential income!