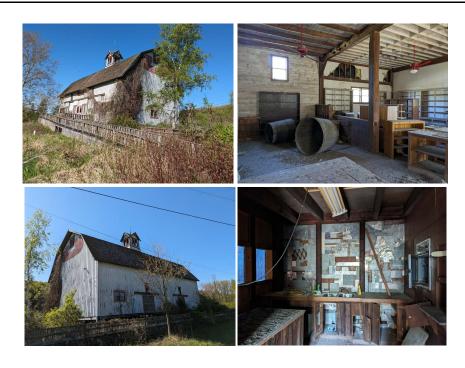

Gambrel roof barn that once was a country market. Chaffee creek runs through property at the base of the hill. There is a stone wall with wood fence around perimeter of the barn. Large rear deck with ramp facing wonderful hillside setting. Possible timber on hillside? Revive into a wedding venue, country store or campground? Check with local zoning office.