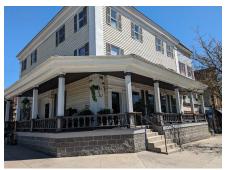

| Auction lot #            | 17              | Inspe  | ction Map Sequ                          | uence:   | 18                                   |
|--------------------------|-----------------|--------|-----------------------------------------|----------|--------------------------------------|
| Address                  | 101 Main Stree  | et     |                                         |          |                                      |
| Municipality             | V. Groton       |        |                                         |          |                                      |
| Tax Map #                | 54-1            |        | , , , , , , , , , , , , , , , , , , , , | 126.58   | 1                                    |
| Land size                | 76x77           |        | 5                                       |          |                                      |
| 2024 Assessment          | 320,000.00      |        | 6                                       | 82 s 20  | -ω · · · · · · · · · · · · · · · · · |
| Last Owner               | FL Hospitality/ | Γoolan | 818                                     | 1 85     | 36                                   |
| Parcel Code - use        | 483-Converted   | Res    | 5 5                                     | 64 S Q   | 35 <sub>VILL</sub>                   |
| <b>Current Taxes Due</b> | 15,812.81       |        | 91.46                                   | 50 50 19 | 34 GR                                |
| School District          | Groton          |        | 0 1                                     | 36.00    | 155.33<br>GR                         |
| Public Water (District)  | Comm/public     |        |                                         |          |                                      |
| Public Sewer (District)  | Comm/public     |        |                                         |          |                                      |
| Tax Foreclosure Year     | 2023            |        |                                         |          |                                      |
| GPS Coordinates          | N 42.590        |        | W 76.367                                | _        |                                      |
| Property Description > > | ****            | Occup  | ied (Y/N) ➤ ➤                           |          | Yes                                  |

Corner of Main Street and E. Cortland Street, three story building, was Groton Hotel. Back of property appears to have a portion of the building removed. Prime area for something new? Do your homework and check this out for potential income!