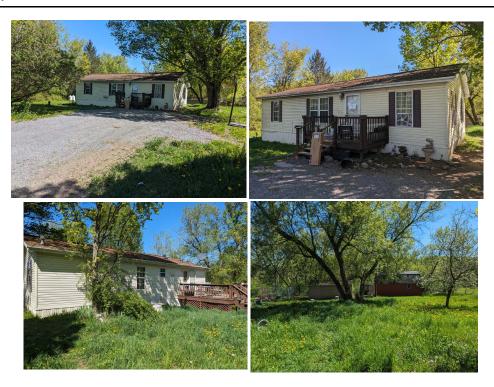

| Auction lot #            | 5              | Inspection Map Sequ                   | uence:             | 6      |
|--------------------------|----------------|---------------------------------------|--------------------|--------|
| Address                  | 2981 Elmira Ro | d                                     |                    |        |
| Municipality             | Newfield       |                                       | 15                 | /      |
| Tax Map #                | 301-19.11      |                                       | 14<br>2.80<br>Ac C |        |
| Land size                | 42.49          |                                       | 13                 |        |
| 2024 Assessment          | 188,000.00     |                                       | 12.4               | 8 Ac   |
| Last Owner               | Catron Richard | 42                                    | 9.11<br>.49 Ac     | , natr |
| Parcel Code - use        | 331-Com vac v  | v/imp 35.2                            | 6/                 |        |
| <b>Current Taxes Due</b> | 5,668.93       | 35.1<br>17.30 Ac                      | 15.00              |        |
| School District          | Newfield       | · · · · · · · · · · · · · · · · · · · |                    |        |
| Public Water (District)  | Private        |                                       |                    |        |
| Public Sewer (District)  | Private        |                                       |                    |        |
| Tax Foreclosure Year     | 2023           |                                       |                    |        |
| GPS Coordinates          | N 76.674       | W 42.307                              |                    |        |
| Property Description > > | ****           | Occupied (Y/N) ➤ ➤                    |                    | NA     |

Gambrel roof barn that once was a country market. Chaffee creek runs through property at the base of the hill. There is a stone wall with wood fence around perimeter of the barn. Large rear deck with ramp facing wonderful hillside setting. Possible timber on hillside? Revive into a wedding venue, country store or campground? Check with local zoning office.