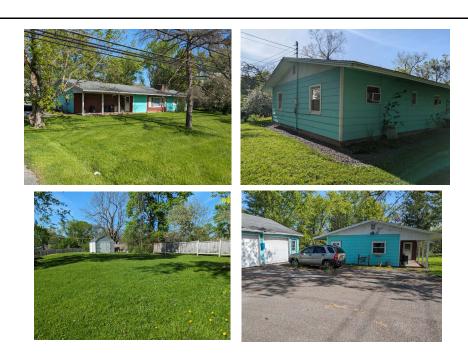

| Auction lot #                                                                            | 19                                    | Inspection Map Seq | uence: 20 |  |
|------------------------------------------------------------------------------------------|---------------------------------------|--------------------|-----------|--|
| Address                                                                                  | 211 Barrows S                         | t                  |           |  |
| Municipality                                                                             | V. Groton                             |                    |           |  |
| Tax Map #                                                                                | 1082-18.1                             | (0)                | 19.2      |  |
| Land size                                                                                | 0.25                                  | STREET             | 167.12    |  |
| 2024 Assessment                                                                          | 48,000.00                             | ET 66              | 18.1      |  |
| Last Owner                                                                               | Melvin Parker                         |                    | 167.45    |  |
| Parcel Code - use                                                                        | 270-Mfg. housi                        | ng                 |           |  |
| Current Taxes Due                                                                        | 1,973.22                              |                    |           |  |
| School District                                                                          | Groton                                |                    |           |  |
| Public Water (District)                                                                  | Comm/public                           |                    |           |  |
| Public Sewer (District)                                                                  | Comm/public                           |                    |           |  |
| Tax Foreclosure Year                                                                     | 2023                                  |                    |           |  |
| GPS Coordinates                                                                          | N 42.585                              | W 76.363           | _         |  |
| Property Description > >                                                                 | Property Description ★ ★ ★ ★ ★ ★ ★ Mo |                    |           |  |
| Mobile home in the village in desperate need of TLC. Get creative with this opportunity. |                                       |                    |           |  |