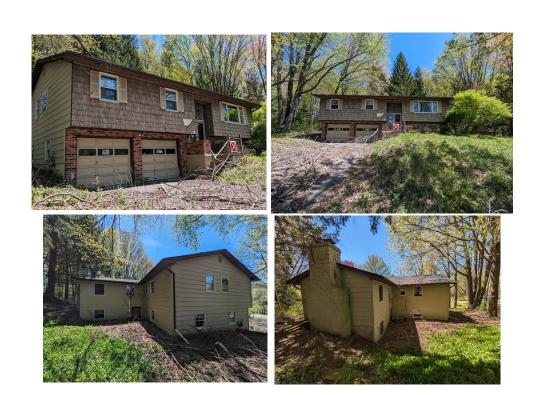

| Auction lot #            | 25                                           | Inspectio  | n Map Sequ | uence: | 26                  |
|--------------------------|----------------------------------------------|------------|------------|--------|---------------------|
| Address                  | 2213 North Triphammer Rd                     |            |            |        |                     |
| Municipality             | V. Cayuga Hei                                | ghts       |            |        |                     |
| Tax Map #                | 43-23                                        |            | 10 1       | 22     | s 188               |
| Land size                | 150 x 170                                    | \          | 17         |        | o i                 |
| 2024 Assessment          | 335,000.00                                   | <u> </u>   | 1          |        |                     |
| Last Owner               | Hollenbeck Edi<br>V & Hollenbeck<br>Lorraine |            | 150        | 23     | 128 s               |
| Parcel Code - use        | 210-1 Family R                               | es         |            | 175.7  | 2.4                 |
| <b>Current Taxes Due</b> | 8,237.78                                     |            |            |        | 24 <sub>  fis</sub> |
| School District          | Ithaca                                       |            |            |        |                     |
| Public Water (District)  | Comm/public                                  |            |            |        |                     |
| Public Sewer (District)  | Comm/public                                  |            |            |        |                     |
| Tax Foreclosure Year     | 2023                                         |            |            |        |                     |
| GPS Coordinates          | N 42.474                                     | ,          | W 76.481   |        |                     |
| Property Description > > | ****                                         | Occupied ( | (Y/N) ➤ ➤  |        | No                  |

Ranch home with two car garage in need of some TLC. Close proximity to the City of Ithaca, which makes for a short commute!

| Auction lot #                                                                       | 27             | Inspection Map Sequ | ience: | 28    |
|-------------------------------------------------------------------------------------|----------------|---------------------|--------|-------|
| Address                                                                             | 528 Spencer R  | d                   |        |       |
| Municipality                                                                        | City of Ithaca | 7                   | 1      |       |
| Tax Map #                                                                           | 1241-6         |                     | ( )    |       |
| Land size                                                                           | 50 x 300       |                     |        | 4     |
| 2024 Assessment                                                                     | 195,000.00     |                     | 5 %    |       |
| Last Owner                                                                          | Beshures, Mari | es 6                | 36     |       |
| Parcel Code - use                                                                   | 210-1 Family R | es 7 %              | \$/    |       |
| Current Taxes Due                                                                   | 6,730.86       | 4500                |        |       |
| School District                                                                     | Ithaca         |                     |        | 80    |
| Public Water (District)                                                             | Comm/public    | 8 ( 15%             |        | ROAD  |
| Public Sewer (District)                                                             | Comm/public    |                     | 180    | ROT   |
| Tax Foreclosure Year                                                                | 2023           |                     |        |       |
| GPS Coordinates                                                                     | N 76.498       | W 42.443            |        |       |
| Property Description > >                                                            | ****           | Occupied (Y/N) ➤ ➤  | Unk    | known |
| Very parrow but deep lot in the City of Ithaca. Home appears to need some attention |                |                     |        |       |