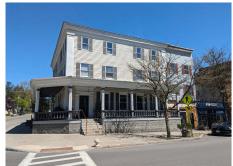

| Auction lot #            | 17              | Inspe  | ction Map Sequ                          | uence:   | 18                                   |
|--------------------------|-----------------|--------|-----------------------------------------|----------|--------------------------------------|
| Address                  | 101 Main Stree  | et     |                                         |          |                                      |
| Municipality             | V. Groton       |        |                                         |          |                                      |
| Tax Map #                | 54-1            |        | , , , , , , , , , , , , , , , , , , , , | 126.58   | 1                                    |
| Land size                | 76x77           |        | 5                                       |          |                                      |
| 2024 Assessment          | 320,000.00      |        | 6                                       | 82 s 20  | -ω · · · · · · · · · · · · · · · · · |
| Last Owner               | FL Hospitality/ | Γoolan | 818                                     | 1 85     | 36                                   |
| Parcel Code - use        | 483-Converted   | Res    | 5 5                                     | 64 S Q   | 35 <sub>VILL</sub>                   |
| <b>Current Taxes Due</b> | 15,812.81       |        | 91.46                                   | 50 50 19 | 34 GR                                |
| School District          | Groton          |        | 0 1                                     | 36.00    | 155.33<br>GR                         |
| Public Water (District)  | Comm/public     |        |                                         |          |                                      |
| Public Sewer (District)  | Comm/public     |        |                                         |          |                                      |
| Tax Foreclosure Year     | 2023            |        |                                         |          |                                      |
| GPS Coordinates          | N 42.590        |        | W 76.367                                | _        |                                      |
| Property Description > > | ****            | Occup  | ied (Y/N) ➤ ➤                           |          | Yes                                  |

Corner of Main Street and E. Cortland Street, three story building, was Groton Hotel. Back of property appears to have a portion of the building removed. Prime area for something new? Do your homework and check this out for potential income!