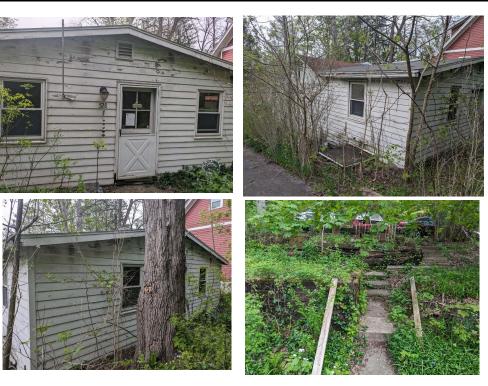

Ranch home with two car garage in need of some TLC. Close proximity to the City of Ithaca, which makes for a short commute!

| Auction lot #                                                                       | 27             | Inspection Map Sequ | ience: | 28    |
|-------------------------------------------------------------------------------------|----------------|---------------------|--------|-------|
| Address                                                                             | 528 Spencer R  | d                   |        |       |
| Municipality                                                                        | City of Ithaca | 7                   | 1      |       |
| Tax Map #                                                                           | 1241-6         |                     | ( )    |       |
| Land size                                                                           | 50 x 300       |                     |        | 4     |
| 2024 Assessment                                                                     | 195,000.00     |                     | 5 %    |       |
| Last Owner                                                                          | Beshures, Mari | es 6                | 36     |       |
| Parcel Code - use                                                                   | 210-1 Family R | es 7 %              | \$/    |       |
| Current Taxes Due                                                                   | 6,730.86       | 4500                |        |       |
| School District                                                                     | Ithaca         |                     |        | 80    |
| Public Water (District)                                                             | Comm/public    | 8 ( 15%             |        | ROAD  |
| Public Sewer (District)                                                             | Comm/public    |                     | 180    | ROT   |
| Tax Foreclosure Year                                                                | 2023           |                     |        |       |
| GPS Coordinates                                                                     | N 76.498       | W 42.443            |        |       |
| Property Description > >                                                            | ****           | Occupied (Y/N) ➤ ➤  | Unk    | known |
| Very parrow but deep lot in the City of Ithaca. Home appears to need some attention |                |                     |        |       |