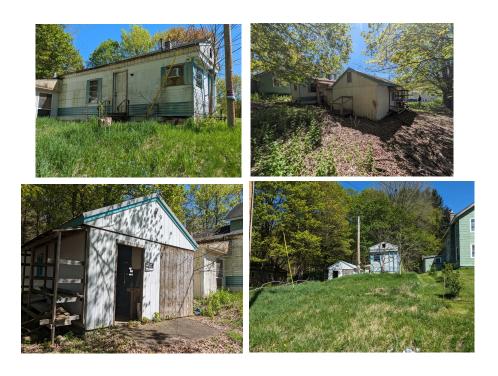

FOR INFORMATION ONLY - ACCURACY NOT GUARANTEED

| Auction lot #            | 15              | Inspection Map Sequence: 16        |
|--------------------------|-----------------|------------------------------------|
| Address                  | 529 Old Stage   | Rd                                 |
| Municipality             | Groton          |                                    |
| Tax Map #                | 201-33.1        | T.U1 //                            |
| Land size                | 0.60            | 818 s 2                            |
| 2024 Assessment          | 97,000.00       |                                    |
| Last Owner               | Thompson Lou    | 130 175 2                          |
| Parcel Code - use        | 270-Mfg housing | 5 5 5 33.1 5 —<br>129.86 175       |
| <b>Current Taxes Due</b> | 3,448.74        | 369.86                             |
| School District          | Groton          | <sup>3</sup> / <sub>25</sub> 33.3• |
| Public Water (District)  | Private         | 9.7                                |
| Public Sewer (District)  | Private         |                                    |
| Tax Foreclosure Year     |                 |                                    |
| GPS Coordinates          | N 42.599        | W 76.326                           |
| Property Description > > | ****            | Occupied (Y/N) ➤ ➤ Yes             |

Small home with metal roof which appears to have an addition on the back. It has a two car garage and multiple outbuildings to store all your garden tools and outdoor items.

FOR INFORMATION ONLY - ACCURACY NOT GUARANTEED