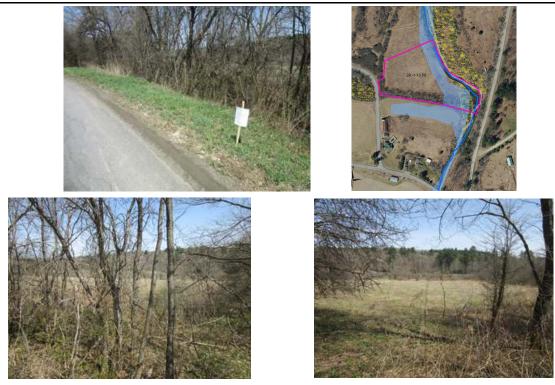

Landlocked parcel, behind Casella Waste Buildings; Add to neighboring property or perhaps apply for a right of way - do your homework!

| Auction lot #            | 03              | Inspection Map Sequ     | uence: 05    |
|--------------------------|-----------------|-------------------------|--------------|
| Address                  | Elmira Road     |                         |              |
| Municipality             | Newfield        |                         | , / <u> </u> |
| Tax Map #                | 111-50          | 152 s 1<br>5<br>5       |              |
| Land size                | 0.43            |                         |              |
| 2022 Assessment          | 1,000.00        |                         | -            |
| Last Owner               | Minteer, Benja  | min & Lois c/o Tracey M | White        |
| Parcel Code - use        | 311 - Residenti | al Vacant Land          |              |
| Current Taxes Due        | 33.41           |                         |              |
| School District          | Newfield        |                         |              |
| Public Water (District)  | None            |                         |              |
| Public Sewer (District)  | None            |                         |              |
| Tax Foreclosure Year     | 2021            |                         |              |
| GPS Coordinates          | N 42° 21.742    | W 76° 35.791            |              |
| Property Description 🛰 🔪 | *****           | Occupied (Y/N) ➤ ➤      | NA           |

Very steep sloped parcel, southeast of Protts & Elmira Road (Route 13); Nice view from the top of a seasonal road.

| Auction lot #            | 04                             | Inspection Map Sequ                                       | uence: 09                                                                                                                                                                                                                                                                                                                                                                                                                                                                                                                                                                                                                                                                                                                                              |  |
|--------------------------|--------------------------------|-----------------------------------------------------------|--------------------------------------------------------------------------------------------------------------------------------------------------------------------------------------------------------------------------------------------------------------------------------------------------------------------------------------------------------------------------------------------------------------------------------------------------------------------------------------------------------------------------------------------------------------------------------------------------------------------------------------------------------------------------------------------------------------------------------------------------------|--|
| Address                  | 1753 Danby Ro                  | bad                                                       |                                                                                                                                                                                                                                                                                                                                                                                                                                                                                                                                                                                                                                                                                                                                                        |  |
| Municipality             | Danby                          | 84 1987 a. Lon Ac C<br>4 83 1986 % 198 Ac C<br>12 8 837 5 | 309 s 720 s 944.3<br>94.27                                                                                                                                                                                                                                                                                                                                                                                                                                                                                                                                                                                                                                                                                                                             |  |
| Tax Map #                | 71-93                          | 85<br>5), 12<br>200 s                                     | 18 Ac C                                                                                                                                                                                                                                                                                                                                                                                                                                                                                                                                                                                                                                                                                                                                                |  |
| Land size                | 18.0                           | TAC 8                                                     | 820 8 92<br>87 3<br>86 92<br>8 7<br>8 92<br>8 7<br>8 92<br>8 7<br>8 92<br>8 7<br>8 7<br>8 7<br>8 7<br>8 7<br>8 7<br>8 7<br>8 7 |  |
| 2022 Assessment          | 305,000.00                     |                                                           | 92.23<br>92.23<br>92.243<br>92.253<br>92.253<br>92.253<br>92.251<br>AC<br>92.21118AC                                                                                                                                                                                                                                                                                                                                                                                                                                                                                                                                                                                                                                                                   |  |
| Last Owner               | Kuhns, William                 |                                                           | 5.4 2(120 AC (AS / AS                                                                                                                                                                                                                                                                                                                                                                                                                                                                                                                                                                                                                                                                                                                                  |  |
| Parcel Code - use        | 242 - Rural Residential & Rec. |                                                           |                                                                                                                                                                                                                                                                                                                                                                                                                                                                                                                                                                                                                                                                                                                                                        |  |
| Current Taxes Due        | 9,172.44                       |                                                           |                                                                                                                                                                                                                                                                                                                                                                                                                                                                                                                                                                                                                                                                                                                                                        |  |
| School District          | Ithaca                         |                                                           |                                                                                                                                                                                                                                                                                                                                                                                                                                                                                                                                                                                                                                                                                                                                                        |  |
| Public Water (District)  | Private                        |                                                           |                                                                                                                                                                                                                                                                                                                                                                                                                                                                                                                                                                                                                                                                                                                                                        |  |
| Public Sewer (District)  | Private                        |                                                           |                                                                                                                                                                                                                                                                                                                                                                                                                                                                                                                                                                                                                                                                                                                                                        |  |
| Tax Foreclosure Year     | 2021                           |                                                           |                                                                                                                                                                                                                                                                                                                                                                                                                                                                                                                                                                                                                                                                                                                                                        |  |
| GPS Coordinates          | N 42° 21.554                   | W 76° 29.024                                              |                                                                                                                                                                                                                                                                                                                                                                                                                                                                                                                                                                                                                                                                                                                                                        |  |
| Property Description 🛰 🔨 | *****                          | Occupied (Y/N) ➤ ➤                                        | Yes                                                                                                                                                                                                                                                                                                                                                                                                                                                                                                                                                                                                                                                                                                                                                    |  |

Nice newer style home with vinyl siding, architectural shingles, unfinished garage/shop with overhead doors, large patio, treed lot and 18.0 acres. This seems to have it all - don't this one pass you by!