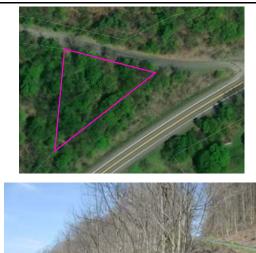

Very steep sloped parcel, southeast of Protts & Elmira Road (Route 13); Nice view from the top of a seasonal road.

| Auction lot #            | 04                             | Inspection Map Sequ                                       | uence: 09                                                                                                                                                                                                                                                                                                                                                                                                                                                                                                                                                                                                                                                                                                                                              |  |
|--------------------------|--------------------------------|-----------------------------------------------------------|--------------------------------------------------------------------------------------------------------------------------------------------------------------------------------------------------------------------------------------------------------------------------------------------------------------------------------------------------------------------------------------------------------------------------------------------------------------------------------------------------------------------------------------------------------------------------------------------------------------------------------------------------------------------------------------------------------------------------------------------------------|--|
| Address                  | 1753 Danby Ro                  | bad                                                       |                                                                                                                                                                                                                                                                                                                                                                                                                                                                                                                                                                                                                                                                                                                                                        |  |
| Municipality             | Danby                          | 84 1987 a. Lon Ac C<br>4 83 1986 % 198 Ac C<br>12 8 837 5 | 309 s 720 s 944.3<br>94.27                                                                                                                                                                                                                                                                                                                                                                                                                                                                                                                                                                                                                                                                                                                             |  |
| Tax Map #                | 71-93                          | 85<br>5), 12<br>200 s                                     | 18 Ac C                                                                                                                                                                                                                                                                                                                                                                                                                                                                                                                                                                                                                                                                                                                                                |  |
| Land size                | 18.0                           | TAC 8                                                     | 820 8 92<br>87 3<br>86 92<br>8 7<br>8 92<br>8 7<br>8 92<br>8 7<br>8 92<br>8 7<br>8 7<br>8 7<br>8 7<br>8 7<br>8 7<br>8 7<br>8 7 |  |
| 2022 Assessment          | 305,000.00                     |                                                           | 92.23<br>92.23<br>92.243<br>92.253<br>92.253<br>92.253<br>92.251<br>AC<br>92.21118AC                                                                                                                                                                                                                                                                                                                                                                                                                                                                                                                                                                                                                                                                   |  |
| Last Owner               | Kuhns, William                 |                                                           | 5.4 2(120 AC (AS / AS                                                                                                                                                                                                                                                                                                                                                                                                                                                                                                                                                                                                                                                                                                                                  |  |
| Parcel Code - use        | 242 - Rural Residential & Rec. |                                                           |                                                                                                                                                                                                                                                                                                                                                                                                                                                                                                                                                                                                                                                                                                                                                        |  |
| Current Taxes Due        | 9,172.44                       |                                                           |                                                                                                                                                                                                                                                                                                                                                                                                                                                                                                                                                                                                                                                                                                                                                        |  |
| School District          | Ithaca                         |                                                           |                                                                                                                                                                                                                                                                                                                                                                                                                                                                                                                                                                                                                                                                                                                                                        |  |
| Public Water (District)  | Private                        |                                                           |                                                                                                                                                                                                                                                                                                                                                                                                                                                                                                                                                                                                                                                                                                                                                        |  |
| Public Sewer (District)  | Private                        |                                                           |                                                                                                                                                                                                                                                                                                                                                                                                                                                                                                                                                                                                                                                                                                                                                        |  |
| Tax Foreclosure Year     | 2021                           |                                                           |                                                                                                                                                                                                                                                                                                                                                                                                                                                                                                                                                                                                                                                                                                                                                        |  |
| GPS Coordinates          | N 42° 21.554                   | W 76° 29.024                                              |                                                                                                                                                                                                                                                                                                                                                                                                                                                                                                                                                                                                                                                                                                                                                        |  |
| Property Description 🛰 🔨 | *****                          | Occupied (Y/N) ➤ ➤                                        | Yes                                                                                                                                                                                                                                                                                                                                                                                                                                                                                                                                                                                                                                                                                                                                                    |  |

Nice newer style home with vinyl siding, architectural shingles, unfinished garage/shop with overhead doors, large patio, treed lot and 18.0 acres. This seems to have it all - don't this one pass you by!