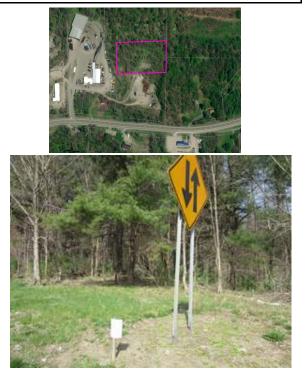

Mobile home on wooded lot with evergreen and deciduous trees on entire property, old trailers on property;

| Auction lot #            | 02             | Inspection Map Seq                                                                                                                                                                                                                                                                                                                                                                                                                                                                                                                                                                                                                                                                                                                                                                                                                                                                                                                                                                                                                                                                                                                                                                                                                                                                                                                                                                                                                                                                                                                                                                                                                                                                                                                                                                                                                                                                                                                                                                                                                                                                                                                                                                                                                                                                                                                                                                                                 | uence: 04                                            |
|--------------------------|----------------|--------------------------------------------------------------------------------------------------------------------------------------------------------------------------------------------------------------------------------------------------------------------------------------------------------------------------------------------------------------------------------------------------------------------------------------------------------------------------------------------------------------------------------------------------------------------------------------------------------------------------------------------------------------------------------------------------------------------------------------------------------------------------------------------------------------------------------------------------------------------------------------------------------------------------------------------------------------------------------------------------------------------------------------------------------------------------------------------------------------------------------------------------------------------------------------------------------------------------------------------------------------------------------------------------------------------------------------------------------------------------------------------------------------------------------------------------------------------------------------------------------------------------------------------------------------------------------------------------------------------------------------------------------------------------------------------------------------------------------------------------------------------------------------------------------------------------------------------------------------------------------------------------------------------------------------------------------------------------------------------------------------------------------------------------------------------------------------------------------------------------------------------------------------------------------------------------------------------------------------------------------------------------------------------------------------------------------------------------------------------------------------------------------------------|------------------------------------------------------|
| Address                  | Elmira Road    | DISTRICT                                                                                                                                                                                                                                                                                                                                                                                                                                                                                                                                                                                                                                                                                                                                                                                                                                                                                                                                                                                                                                                                                                                                                                                                                                                                                                                                                                                                                                                                                                                                                                                                                                                                                                                                                                                                                                                                                                                                                                                                                                                                                                                                                                                                                                                                                                                                                                                                           |                                                      |
| Municipality             | Newfield       | 1300 MICT 493.8<br>TO                                                                                                                                                                                                                                                                                                                                                                                                                                                                                                                                                                                                                                                                                                                                                                                                                                                                                                                                                                                                                                                                                                                                                                                                                                                                                                                                                                                                                                                                                                                                                                                                                                                                                                                                                                                                                                                                                                                                                                                                                                                                                                                                                                                                                                                                                                                                                                                              | WN 38 OF 15.12                                       |
| Tax Map #                | 41-12.2        | 2.11 2 2.11 2 2.11 2 2.11 2 2.11 2 2.11 2 2.11 2 2.11 2 2.11 2 2.11 2 2.11 2 2.11 2 2.11 2 2.11 2 2.11 2 2.11 2 2.11 2 2.11 2 2.11 2 2.11 2 2.11 2 2.11 2 2.11 2 2.11 2 2.11 2 2.11 2 2.11 2 2.11 2 2.11 2 2.11 2 2.11 2 2.11 2 2.11 2 2.11 2 2.11 2 2.11 2 2.11 2 2.11 2 2.11 2 2.11 2 2.11 2 2.11 2 2.11 2 2.11 2 2.11 2 2.11 2 2.11 2 2.11 2 2.11 2 2.11 2 2.11 2 2.11 2 2.11 2 2.11 2 2.11 2 2.11 2 2.11 2 2.11 2 2.11 2 2.11 2 2.11 2 2.11 2 2.11 2 2.11 2 2.11 2 2.11 2 2.11 2 2.11 2 2.11 2 2.11 2 2.11 2 2.11 2 2.11 2 2.11 2 2.11 2 2.11 2 2.11 2 2.11 2 2.11 2 2.11 2 2.11 2 2.11 2 2.11 2 2.11 2 2.11 2 2.11 2 2.11 2 2.11 2 2.11 2 2.11 2 2.11 2 2.11 2 2.11 2 2.11 2 2.11 2 2.11 2 2.11 2 2.11 2 2.11 2 2.11 2 2.11 2 2.11 2 2.11 2 2.11 2 2.11 2 2.11 2 2.11 2 2.11 2 2.11 2 2.11 2 2.11 2 2.11 2 2.11 2 2.11 2 2.11 2 2.11 2 2.11 2 2.11 2 2.11 2 2.11 2 2.11 2 2.11 2 2.11 2 2.11 2 2.11 2 2.11 2 2.11 2 2.11 2 2.11 2 2.11 2 2.11 2 2.11 2 2.11 2 2.11 2 2.11 2 2.11 2 2.11 2 2.11 2 2.11 2 2.11 2 2.11 2 2.11 2 2.11 2 2.11 2 2.11 2 2.11 2 2.11 2 2.11 2 2.11 2 2.11 2 2.11 2 2.11 2 2.11 2 2.11 2 2.11 2 2.11 2 2.11 2 2.11 2 2.11 2 2.11 2 2.11 2 2.11 2 2.11 2 2.11 2 2.11 2 2.11 2 2.11 2 2.11 2 2.11 2 2.11 2 2.11 2 2.11 2 2.11 2 2.11 2 2.11 2 2.11 2 2.11 2 2.11 2 2.11 2 2.11 2 2.11 2 2.11 2 2.11 2 2.11 2 2.11 2 2.11 2 2.11 2 2.11 2 2.11 2 2.11 2 2.11 2 2.11 2 2.11 2 2.11 2 2.11 2 2.11 2 2.11 2 2.11 2 2.11 2 2.11 2 2.11 2 2.11 2 2.11 2 2.11 2 2.11 2 2.11 2 2.11 2 2.11 2 2.11 2 2.11 2 2.11 2 2.11 2 2.11 2 2.11 2 2.11 2 2.11 2 2.11 2 2.11 2 2.11 2 2.11 2 2.11 2 2.11 2 2.11 2 2.11 2 2.11 2 2.11 2 2.11 2 2.11 2 2.11 2 2.11 2 2.11 2 2.11 2 2.11 2 2.11 2 2.11 2 2.11 2 2.11 2 2.11 2 2.11 2 2.11 2 2.11 2 2.11 2 2.11 2 2.11 2 2.11 2 2.11 2 2.11 2 2.11 2 2.11 2 2.11 2 2.11 2 2.11 2 2.11 2 2.11 2 2.11 2 2.11 2 2.11 2 2.11 2 2.11 2 2.11 2 2.11 2 2.11 2 2.11 2 2.11 2 2.11 2 2.11 2 2.11 2 2.11 2 2.11 2 2.11 2 2.11 2 2.11 2 2.11 2 2.11 2 2.11 2 2.11 2 2.11 2 2.11 2 2.11 2 2.11 2 2.11 2 2.11 2 2.11 2 2.11 2 2.11 2 2.11 2 2.11 2 2.11 2 2.11 2 2.11 2 2.11 2 2.11 2 2.                                                                                                                                                                                                                                                                                     | 8.30 Ac<br>2.2 = 8.30 Ac<br>2.6 Ac 8 673 d<br>2.81 d |
| Land size                | 2.26           | 5168.2 d 966.2 d 12<br>5172 12 d 12<br>517 | 14<br>.3 9 6.01 Ac<br>Ac 69 5                        |
| 2022 Assessment          | 2,300.00       | -10 280 d   2 41<br>                                                                                                                                                                                                                                                                                                                                                                                                                                                                                                                                                                                                                                                                                                                                                                                                                                                                                                                                                                                                                                                                                                                                                                                                                                                                                                                                                                                                                                                                                                                                                                                                                                                                                                                                                                                                                                                                                                                                                                                                                                                                                                                                                                                                                                                                                                                                                                                               | 5.1 d 493.3 d                                        |
| Last Owner               | Tidd, Norman d | c/o Donna L Moore                                                                                                                                                                                                                                                                                                                                                                                                                                                                                                                                                                                                                                                                                                                                                                                                                                                                                                                                                                                                                                                                                                                                                                                                                                                                                                                                                                                                                                                                                                                                                                                                                                                                                                                                                                                                                                                                                                                                                                                                                                                                                                                                                                                                                                                                                                                                                                                                  |                                                      |
| Parcel Code - use        | 330 - Vacant C | ommercial                                                                                                                                                                                                                                                                                                                                                                                                                                                                                                                                                                                                                                                                                                                                                                                                                                                                                                                                                                                                                                                                                                                                                                                                                                                                                                                                                                                                                                                                                                                                                                                                                                                                                                                                                                                                                                                                                                                                                                                                                                                                                                                                                                                                                                                                                                                                                                                                          |                                                      |
| Current Taxes Due        | 237.46         |                                                                                                                                                                                                                                                                                                                                                                                                                                                                                                                                                                                                                                                                                                                                                                                                                                                                                                                                                                                                                                                                                                                                                                                                                                                                                                                                                                                                                                                                                                                                                                                                                                                                                                                                                                                                                                                                                                                                                                                                                                                                                                                                                                                                                                                                                                                                                                                                                    |                                                      |
| School District          | Newfield       |                                                                                                                                                                                                                                                                                                                                                                                                                                                                                                                                                                                                                                                                                                                                                                                                                                                                                                                                                                                                                                                                                                                                                                                                                                                                                                                                                                                                                                                                                                                                                                                                                                                                                                                                                                                                                                                                                                                                                                                                                                                                                                                                                                                                                                                                                                                                                                                                                    |                                                      |
| Public Water (District)  | Comm/public    |                                                                                                                                                                                                                                                                                                                                                                                                                                                                                                                                                                                                                                                                                                                                                                                                                                                                                                                                                                                                                                                                                                                                                                                                                                                                                                                                                                                                                                                                                                                                                                                                                                                                                                                                                                                                                                                                                                                                                                                                                                                                                                                                                                                                                                                                                                                                                                                                                    |                                                      |
| Public Sewer (District)  | None           |                                                                                                                                                                                                                                                                                                                                                                                                                                                                                                                                                                                                                                                                                                                                                                                                                                                                                                                                                                                                                                                                                                                                                                                                                                                                                                                                                                                                                                                                                                                                                                                                                                                                                                                                                                                                                                                                                                                                                                                                                                                                                                                                                                                                                                                                                                                                                                                                                    |                                                      |
| Tax Foreclosure Year     | 2021           |                                                                                                                                                                                                                                                                                                                                                                                                                                                                                                                                                                                                                                                                                                                                                                                                                                                                                                                                                                                                                                                                                                                                                                                                                                                                                                                                                                                                                                                                                                                                                                                                                                                                                                                                                                                                                                                                                                                                                                                                                                                                                                                                                                                                                                                                                                                                                                                                                    |                                                      |
| GPS Coordinates          | N 42° 23.486   | W 76° 33.440 🖌                                                                                                                                                                                                                                                                                                                                                                                                                                                                                                                                                                                                                                                                                                                                                                                                                                                                                                                                                                                                                                                                                                                                                                                                                                                                                                                                                                                                                                                                                                                                                                                                                                                                                                                                                                                                                                                                                                                                                                                                                                                                                                                                                                                                                                                                                                                                                                                                     | Approximately                                        |
| Property Description 🛰 🔪 | *****          | Occupied (Y/N) ➤ ➤                                                                                                                                                                                                                                                                                                                                                                                                                                                                                                                                                                                                                                                                                                                                                                                                                                                                                                                                                                                                                                                                                                                                                                                                                                                                                                                                                                                                                                                                                                                                                                                                                                                                                                                                                                                                                                                                                                                                                                                                                                                                                                                                                                                                                                                                                                                                                                                                 | NA                                                   |

Landlocked parcel, behind Casella Waste Buildings; Add to neighboring property or perhaps apply for a right of way - do your homework!

| Auction lot #            | 03              | Inspection Map Sequ     | uence: 05    |
|--------------------------|-----------------|-------------------------|--------------|
| Address                  | Elmira Road     |                         |              |
| Municipality             | Newfield        |                         | , / <u> </u> |
| Tax Map #                | 111-50          | 152 s 1<br>5<br>5       |              |
| Land size                | 0.43            |                         |              |
| 2022 Assessment          | 1,000.00        |                         | -            |
| Last Owner               | Minteer, Benja  | min & Lois c/o Tracey M | White        |
| Parcel Code - use        | 311 - Residenti | al Vacant Land          |              |
| Current Taxes Due        | 33.41           |                         |              |
| School District          | Newfield        |                         |              |
| Public Water (District)  | None            |                         |              |
| Public Sewer (District)  | None            |                         |              |
| Tax Foreclosure Year     | 2021            |                         |              |
| GPS Coordinates          | N 42° 21.742    | W 76° 35.791            |              |
| Property Description 🛰 🔪 | *****           | Occupied (Y/N) ➤ ➤      | NA           |