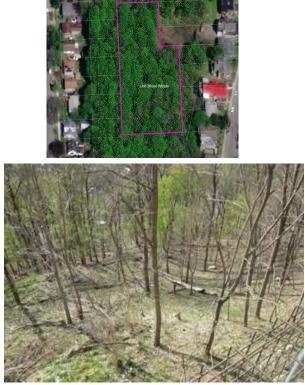

Very steep sloped parcel, southeast of Protts & Elmira Road (Route 13); Nice view from the top of a seasonal road.

| Auction lot #            | 04                             | Inspection Map Sequ                                       | uence: 09                                                                                                                                                                                                                                                                                                                                                                                                                                                                                                                                                                                                                                                                                                                                              |  |
|--------------------------|--------------------------------|-----------------------------------------------------------|--------------------------------------------------------------------------------------------------------------------------------------------------------------------------------------------------------------------------------------------------------------------------------------------------------------------------------------------------------------------------------------------------------------------------------------------------------------------------------------------------------------------------------------------------------------------------------------------------------------------------------------------------------------------------------------------------------------------------------------------------------|--|
| Address                  | 1753 Danby Ro                  | bad                                                       |                                                                                                                                                                                                                                                                                                                                                                                                                                                                                                                                                                                                                                                                                                                                                        |  |
| Municipality             | Danby                          | 84 1987 a. Lon Ac C<br>4 83 1986 % 198 Ac C<br>12 8 837 5 | 309 s 720 s 944.3<br>94.27                                                                                                                                                                                                                                                                                                                                                                                                                                                                                                                                                                                                                                                                                                                             |  |
| Tax Map #                | 71-93                          | 85<br>5), 12<br>200 s                                     | 18 Ac C                                                                                                                                                                                                                                                                                                                                                                                                                                                                                                                                                                                                                                                                                                                                                |  |
| Land size                | 18.0                           | TAC 8                                                     | 820 8 92<br>87 3<br>86 92<br>8 7<br>8 92<br>8 7<br>8 92<br>8 7<br>8 92<br>8 7<br>8 7<br>8 7<br>8 7<br>8 7<br>8 7<br>8 7<br>8 7 |  |
| 2022 Assessment          | 305,000.00                     |                                                           | 92.23<br>92.23<br>92.243<br>92.253<br>92.253<br>92.253<br>92.251<br>AC<br>92.21118AC                                                                                                                                                                                                                                                                                                                                                                                                                                                                                                                                                                                                                                                                   |  |
| Last Owner               | Kuhns, William                 |                                                           | 5.4 2(120 AC (AS / AS                                                                                                                                                                                                                                                                                                                                                                                                                                                                                                                                                                                                                                                                                                                                  |  |
| Parcel Code - use        | 242 - Rural Residential & Rec. |                                                           |                                                                                                                                                                                                                                                                                                                                                                                                                                                                                                                                                                                                                                                                                                                                                        |  |
| Current Taxes Due        | 9,172.44                       |                                                           |                                                                                                                                                                                                                                                                                                                                                                                                                                                                                                                                                                                                                                                                                                                                                        |  |
| School District          | Ithaca                         |                                                           |                                                                                                                                                                                                                                                                                                                                                                                                                                                                                                                                                                                                                                                                                                                                                        |  |
| Public Water (District)  | Private                        |                                                           |                                                                                                                                                                                                                                                                                                                                                                                                                                                                                                                                                                                                                                                                                                                                                        |  |
| Public Sewer (District)  | Private                        |                                                           |                                                                                                                                                                                                                                                                                                                                                                                                                                                                                                                                                                                                                                                                                                                                                        |  |
| Tax Foreclosure Year     | 2021                           |                                                           |                                                                                                                                                                                                                                                                                                                                                                                                                                                                                                                                                                                                                                                                                                                                                        |  |
| GPS Coordinates          | N 42° 21.554                   | W 76° 29.024                                              |                                                                                                                                                                                                                                                                                                                                                                                                                                                                                                                                                                                                                                                                                                                                                        |  |
| Property Description 🛰 🔨 | *****                          | Occupied (Y/N) ➤ ➤                                        | Yes                                                                                                                                                                                                                                                                                                                                                                                                                                                                                                                                                                                                                                                                                                                                                    |  |

Nice newer style home with vinyl siding, architectural shingles, unfinished garage/shop with overhead doors, large patio, treed lot and 18.0 acres. This seems to have it all - don't this one pass you by!