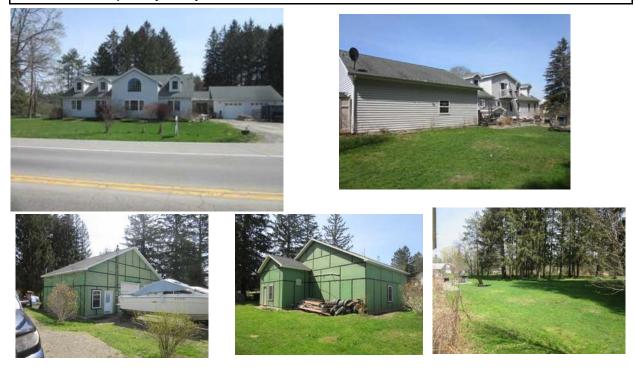

Very steep sloped parcel, southeast of Protts & Elmira Road (Route 13); Nice view from the top of a seasonal road.

| Auction lot #            | 04                             | Inspection Map Sequ                                       | uence: 09                                                                                                                                                                                                                                                                                                                                                                                                                                                                                                                                                                                                                                                                                                                                              |  |
|--------------------------|--------------------------------|-----------------------------------------------------------|--------------------------------------------------------------------------------------------------------------------------------------------------------------------------------------------------------------------------------------------------------------------------------------------------------------------------------------------------------------------------------------------------------------------------------------------------------------------------------------------------------------------------------------------------------------------------------------------------------------------------------------------------------------------------------------------------------------------------------------------------------|--|
| Address                  | 1753 Danby Ro                  | bad                                                       |                                                                                                                                                                                                                                                                                                                                                                                                                                                                                                                                                                                                                                                                                                                                                        |  |
| Municipality             | Danby                          | 84 1987 a. Lon Ac C<br>4 83 1986 % 198 Ac C<br>12 8 837 5 | 309 s 720 s 944.3<br>94.27                                                                                                                                                                                                                                                                                                                                                                                                                                                                                                                                                                                                                                                                                                                             |  |
| Tax Map #                | 71-93                          | 85<br>5), 12<br>200 s                                     | 18 Ac C                                                                                                                                                                                                                                                                                                                                                                                                                                                                                                                                                                                                                                                                                                                                                |  |
| Land size                | 18.0                           | TAC 8                                                     | 820 8 92<br>87 3<br>86 92<br>8 7<br>8 92<br>8 7<br>8 92<br>8 7<br>8 92<br>8 7<br>8 7<br>8 7<br>8 7<br>8 7<br>8 7<br>8 7<br>8 7 |  |
| 2022 Assessment          | 305,000.00                     |                                                           | 92.23<br>92.23<br>92.243<br>92.253<br>92.253<br>92.253<br>92.251<br>AC<br>92.21118AC                                                                                                                                                                                                                                                                                                                                                                                                                                                                                                                                                                                                                                                                   |  |
| Last Owner               | Kuhns, William                 |                                                           | 5.4 2(120 AC (AS / AS                                                                                                                                                                                                                                                                                                                                                                                                                                                                                                                                                                                                                                                                                                                                  |  |
| Parcel Code - use        | 242 - Rural Residential & Rec. |                                                           |                                                                                                                                                                                                                                                                                                                                                                                                                                                                                                                                                                                                                                                                                                                                                        |  |
| Current Taxes Due        | 9,172.44                       |                                                           |                                                                                                                                                                                                                                                                                                                                                                                                                                                                                                                                                                                                                                                                                                                                                        |  |
| School District          | Ithaca                         |                                                           |                                                                                                                                                                                                                                                                                                                                                                                                                                                                                                                                                                                                                                                                                                                                                        |  |
| Public Water (District)  | Private                        |                                                           |                                                                                                                                                                                                                                                                                                                                                                                                                                                                                                                                                                                                                                                                                                                                                        |  |
| Public Sewer (District)  | Private                        |                                                           |                                                                                                                                                                                                                                                                                                                                                                                                                                                                                                                                                                                                                                                                                                                                                        |  |
| Tax Foreclosure Year     | 2021                           |                                                           |                                                                                                                                                                                                                                                                                                                                                                                                                                                                                                                                                                                                                                                                                                                                                        |  |
| GPS Coordinates          | N 42° 21.554                   | W 76° 29.024                                              |                                                                                                                                                                                                                                                                                                                                                                                                                                                                                                                                                                                                                                                                                                                                                        |  |
| Property Description 🛰 🔨 | *****                          | Occupied (Y/N) ➤ ➤                                        | Yes                                                                                                                                                                                                                                                                                                                                                                                                                                                                                                                                                                                                                                                                                                                                                    |  |

Nice newer style home with vinyl siding, architectural shingles, unfinished garage/shop with overhead doors, large patio, treed lot and 18.0 acres. This seems to have it all - don't this one pass you by!