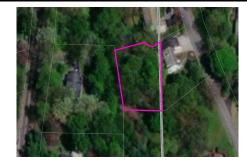

Landlocked parcel, behind Casella Waste Buildings; Add to neighboring property or perhaps apply for a right of way - do your homework!

| Auction lot #            | 03              | Inspection Map Sequ     | uence: 05    |
|--------------------------|-----------------|-------------------------|--------------|
| Address                  | Elmira Road     |                         |              |
| Municipality             | Newfield        |                         | , / <u> </u> |
| Tax Map #                | 111-50          | 152 s 1<br>5<br>5       |              |
| Land size                | 0.43            |                         |              |
| 2022 Assessment          | 1,000.00        |                         | -            |
| Last Owner               | Minteer, Benja  | min & Lois c/o Tracey M | White        |
| Parcel Code - use        | 311 - Residenti | al Vacant Land          |              |
| Current Taxes Due        | 33.41           |                         |              |
| School District          | Newfield        |                         |              |
| Public Water (District)  | None            |                         |              |
| Public Sewer (District)  | None            |                         |              |
| Tax Foreclosure Year     | 2021            |                         |              |
| GPS Coordinates          | N 42° 21.742    | W 76° 35.791            |              |
| Property Description 🛰 🔪 | *****           | Occupied (Y/N) ➤ ➤      | NA           |