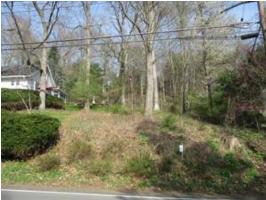

Landlocked parcel, behind Casella Waste Buildings; Add to neighboring property or perhaps apply for a right of way - do your homework!

| Auction lot #            | 03              | Inspection Map Sequ     | uence: 05    |
|--------------------------|-----------------|-------------------------|--------------|
| Address                  | Elmira Road     |                         |              |
| Municipality             | Newfield        |                         | , / <u> </u> |
| Tax Map #                | 111-50          | 152 s 1<br>5<br>5       |              |
| Land size                | 0.43            |                         |              |
| 2022 Assessment          | 1,000.00        |                         | -            |
| Last Owner               | Minteer, Benja  | min & Lois c/o Tracey M | White        |
| Parcel Code - use        | 311 - Residenti | al Vacant Land          |              |
| Current Taxes Due        | 33.41           |                         |              |
| School District          | Newfield        |                         |              |
| Public Water (District)  | None            |                         |              |
| Public Sewer (District)  | None            |                         |              |
| Tax Foreclosure Year     | 2021            |                         |              |
| GPS Coordinates          | N 42° 21.742    | W 76° 35.791            |              |
| Property Description 🛰 🔪 | *****           | Occupied (Y/N) ➤ ➤      | NA           |