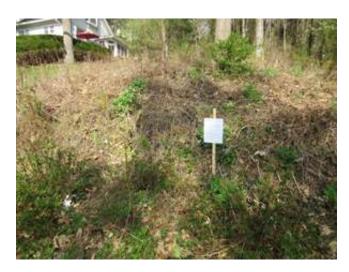

|
| Current Taxes Due        | 732.62          |                     |                           |
| School District          | Ithaca          |                     |                           |
| Public Water (District)  | Comm/public     |                     |                           |
| Public Sewer (District)  | Comm/public     |                     |                           |
| Tax Foreclosure Year     | 2021            |                     |                           |
| GPS Coordinates          | N 42° 27.639    | W 76° 29.624        |                           |
| Property Description 🛰 🔪 | *****           | Occupied (Y/N) ► ►  | NA                        |

Very steep sloped parcel between 237 Renwick Drive and 126 Sunset Drive that appears to be land locked.







| Auction lot #                                                                    | 13              | Inspection Map Se | equence: 24  |  |
|----------------------------------------------------------------------------------|-----------------|-------------------|--------------|--|
| Address                                                                          | University Aver | nue               |              |  |
| Municipality                                                                     | City of Ithaca  |                   |              |  |
| Tax Map #                                                                        | 322-11          |                   |              |  |
| Land size                                                                        | 1.12