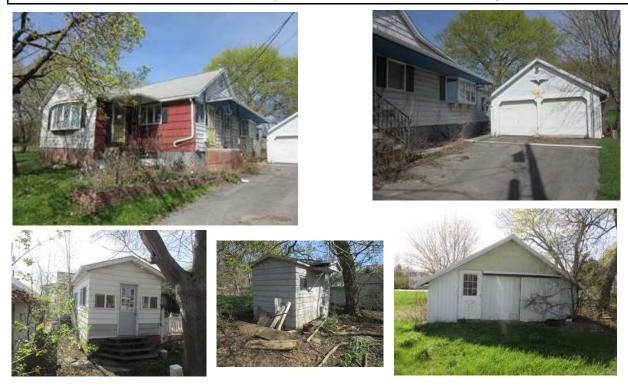

Due        | 5,158.92         |                         |                  |
| School District          | Lansing          |                         |                  |
| Public Water (District)  | Private          |                         |                  |
| Public Sewer (District)  | Private          |                         |                  |
| Tax Foreclosure Year     | 2021             |                         |                  |
| GPS Coordinates          | N 42° 32.333     | W 76° 30.472            |                  |
| Property Description 🛰 🔨 | *****            | Occupied (Y/N) ➤ ➤      | Unknown          |

Single family home with great potential. Approximately 18' x 45' garage with door access on both ends, needs to be cleaned up but this one could be a money maker!



| Auction lot #            | 12              | Inspection Map Sequ | uence: 23                 |
|--------------------------|-----------------|---------------------|---------------------------|
| Address                  | Renwick Drive   | 8                   | 206.34                    |
| Municipality             | Ithaca          |                     | S MEL                     |
| Tax Map #                | 174-6.2         | 8                   |                           |
| Land size                | 0.27            |                     | 6.2 <sup>1</sup> /2<br>15 |
| 2022 Assessment          | 22,400.00       |                     | 168.2<br>169.2            |
| Last Owner               | Timmons, Mich   | nael & Ayako        | 2006 B                    |
| Parcel Code - use