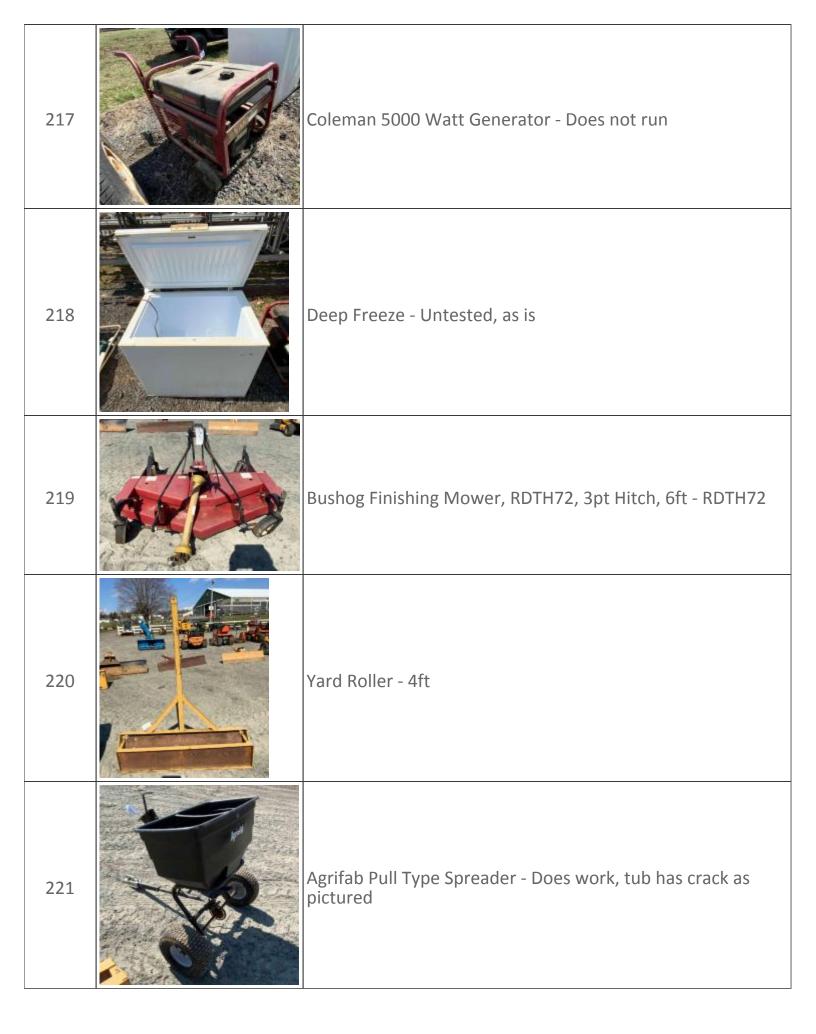

hotos |
| 210 | John Deere Scraper Blade, 7ft - 3pt hitch                 |
| 211 | Seed Easy Seeder - Used                                   |

| 212 |       | John Deere Tractor Hood - 53"L, used                                                       |
|-----|-------|--------------------------------------------------------------------------------------------|
| 213 | FINCO | Fimco Sprayer on Metal Stand - Electric pump                                               |
| 214 |       | 4ft Pull Type Lawn Roller - 4ft                                                            |
| 215 |       | Tandem Axel Trailer w/ Pintle Hitch - 14ft x 77" Wide                                      |
| 216 |       | Husqvarna Riding Mower, 54" Deck - Does run and operate but needs battery, Model - YTH2454 |



| 222 | return