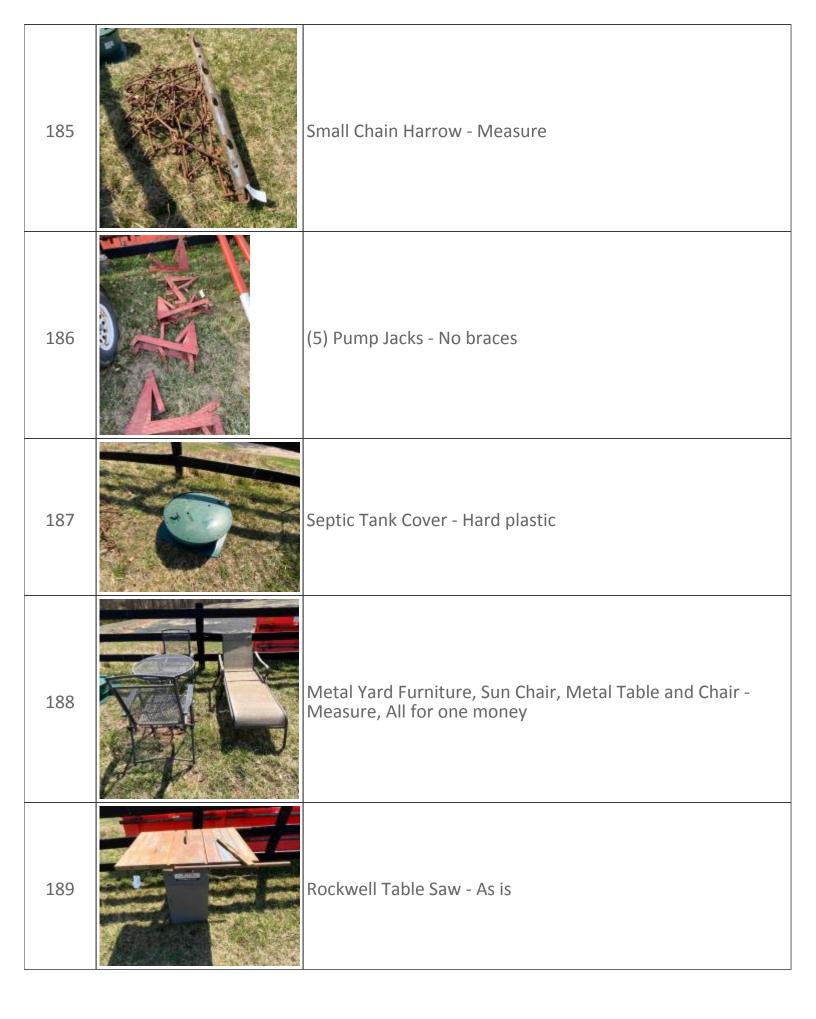

Super Hayliner #69 Square Baler - Seller used this in 2021 to make three cuts of hay.                                                    |
| 181 |     | John Deere D140 Riding Mower, 48" Deck - 74.5 hours, starts runs and drives                                                                          |
| 182 |     | Tractor Supply Sprayer - 3pt hitch                                                                                                                   |
| 183 | WAC | Tractor Supply Fertilizer Spreader - 3pt hitch                                                                                                       |
| 184 |     | 8ft Box Blade - 3pt hitch. Missing a tooth.                                                                                                          |





| 195 | (3) Chainsaws, McColluch, Echo and Johnsonrod - Parts only       |
|-----|------------------------------------------------------------------|
| 196 | McCulloch, Poulan, and Montgomery Ward Chainsaws -<br>Parts only |
| 197 | Milwaukee Circular Saw - Untested, comes with case               |
| 198 | (4) Vapor Lights - Used, untested                                |
| 199 | Manitawoc Ice Machine - Untested                                 |
| 200 | Stainless Table - 25"T x 6ft x 30"                               |

| 201 |        | New Idea 484 Round Baler - As is, Owner says it runs |
|-----|--------|------------------------------------------------------|
| 202 |        | Aluminum Hand Rails - (4) 8ft and (2) 9ft            |
| 203 |        | Electric Hoist - Owner says its like