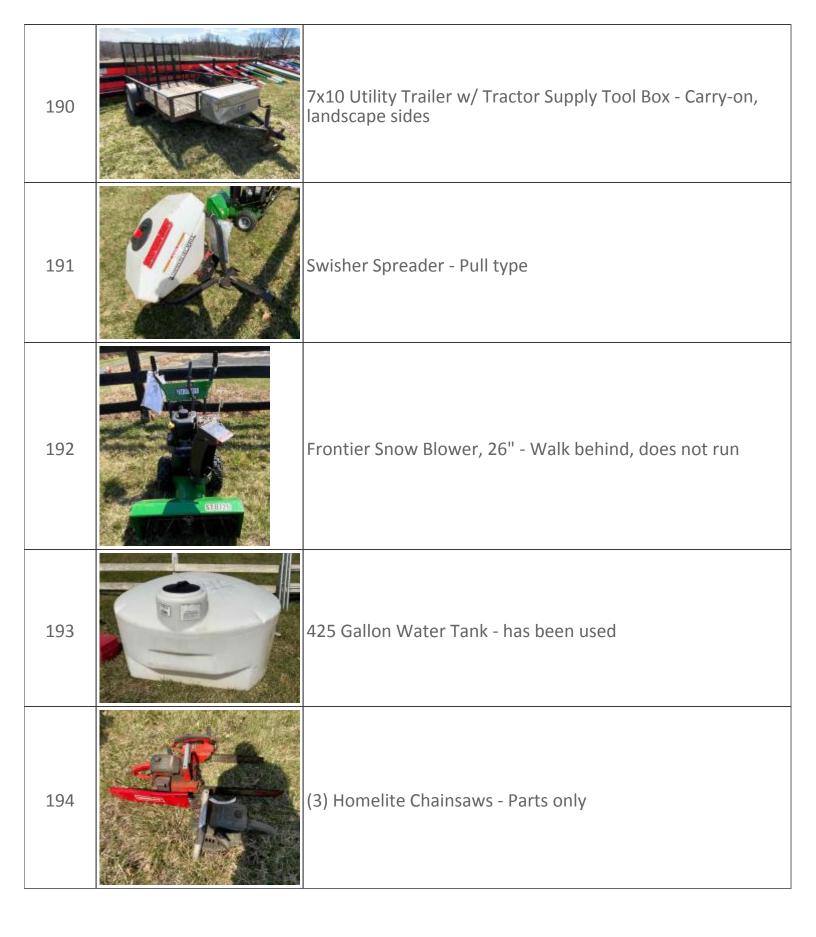

per Hayliner #69 Square Baler - Seller used this in 2021 to make three cuts of hay.                                                    |
| 181 |     | John Deere D140 Riding Mower, 48" Deck - 74.5 hours, starts runs and drives                                                                          |
| 182 |     | Tractor Supply Sprayer - 3pt hitch                                                                                                                   |
| 183 | WAC | Tractor Supply Fertilizer Spreader - 3pt hitch                                                                                                       |
| 184 |     | 8ft Box Blade - 3pt hitch. Missing a tooth.                                                                                                          |





| 195 | (3) Chainsaws, McColluch, Echo and Johnsonrod - Parts only       |
|-----|------------------------------------------------------------------|
| 196 | McCulloch, Poulan, and Montgomery Ward Chainsaws -<br>Parts only |
| 197 | Milwaukee Circular Saw - Untested, comes with case               |
| 198 | (4) Vapor Lights - Used, untested                                |
| 199 | Manitawoc Ice Machine - Untested                                 |
| 200 | Stainless Table - 25"T x 6ft x 30"                               |

| 201 |        | New Idea 484 Round Baler - As is, Owner says it runs |
|-----|--------|------------------------------------------------------|
| 202 |        | Aluminum Hand Rails - (4) 8ft and (2) 9ft            |
| 203 |        | Electric Hoist - Owner says its like ne