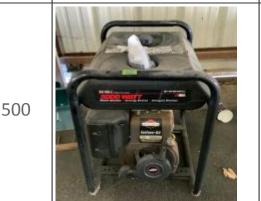

**7.** If you are having trouble with audio, video, or bidding is slow, go to your browser history and CLEAR CACHE and COOKIES. This will help your browser work faster.

Ex-Cell 5000 Watt Electric Generator - Briggs & Stratton 10 HP Motor