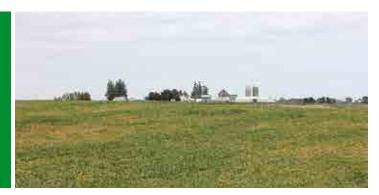

Farm is located 5½ Mi. SE of Waukon, IA on Hwy 76 & 2 Mi. S on Red School Rd OR 2½ Mi. W of Rossville, IA OR 10 Mi. N of Monona, IA OR 9 Mi. SW of Waterville, IA.

Parcel #1: App. 160 Acres Located in Section 34 of Jefferson Township. App. 146 Acres Tillable, including 99 Acres that are Being Farmed and 47.27 Acres that are Enrolled in the CRP Program at \$274.85 per acre until 9/30/2024. Cropland has 65.2 CSR2, App. 61 Acre Corn Base & App. 38 Acre Oats Base. Good Road Access. This Parcel includes Two-Story 3-4 Bedroom Home w/2.5 Baths, Newer Windows & Attached Garage, Machine Sheds, Grain Bins, Barn & Other Buildings.