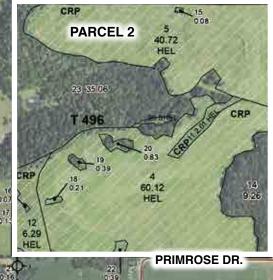

**Parcel #2:** App. 160 Acres Located in Section 34 of Jefferson Township. 109.14 Acres of Cropland that is enrolled in the CRP Program at \$274.85 per acre until 9/30/2024, 55.8 CSR2. CRP Land has Terraces and has Been Well Maintained. The Balance of the Property is a Recreational Paradise! Great Access throughout the Wooded Areas will Lead You to the Scenic Penny Springs Waterfall, which has Been a Treasured Destination Spot on the Marti Farm for Many Years. You'll also find a Pond and Abundant Hunting & Opportunities. Recreational Good Road Access. This Parcel Offers a Rare & Attractive Combination Income-Producing of CRP Cropiand & Scenic Recreational Wooded Area with Penny Springs Waterfall.