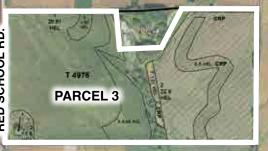

Parcel #3: App. 76 Acres Located in Section 35 of Jefferson Township. Nearly 68 Acres Tillable, including App. 39 Acres Being Farmed and 28.91 Acres that are Enrolled in the CRP Program at \$254.82 per acre until 9/30/24, 63.6 CSR2, 31.07 Acre Corn Base, 7.01 Acre Oats Base. Great Opportunity if You're Looking for Good Tillable Ground as well as Income-Producing CRP Cropland w/Good Road Access.