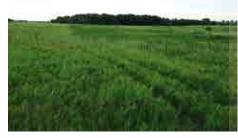

Farm is located 5½ Mi. SE of Waukon, IA on Hwy 76 & 2 Mi. S on Red School Rd OR 2½ Mi. W of Rossville, IA OR 10 Mi. N of Monona, IA OR 9 Mi. SW of Waterville, IA.

Parcel #1: App. 160 Acres Located in Section 34 of Jefferson Township. App. 146 Acres Tillable, including 99 Acres that are Being Farmed and 47.27 Acres that are Enrolled in the CRP Program at \$274.85 per acre until 9/30/2024. Cropland has 65.2 CSR2, App. 61 Acre Corn Base & App. 38 Acre Oats Base. Good Road Access. This Parcel includes Two-Story 3-4 Bedroom Home w/2.5 Baths, Newer Windows & Attached Garage, Machine Sheds, Grain Bins, Barn & Other Buildings.

**Parcel #2:** App. 160 Acres Located in Section 34 of Jefferson Township. 109.14 Acres of Cropland that is enrolled in the CRP Program at \$274.85 per acre until 9/30/2024, 55.8 CSR2. CRP Land has Terraces and has Been Well Maintained. The Balance of the Property is a Recreational Paradise! Great Access throughout the Wooded Areas will Lead You to the Scenic Penny Springs Waterfall, which has Been a Treasured Destination Spot on the Marti Farm for Many Years. You'll also find a Pond and Abundant Hunting & Opportunities. Recreational Good Road Access. This Parcel Offers a Rare & Attractive Combination Income-Producing of CRP Cropiand & Scenic Recreational Wooded Area with Penny Springs Waterfall.

Parcel #3: App. 76 Acres Located in Section 35 of Jefferson Township. Nearly 68 Acres Tillable, including App. 39 Acres Being Farmed and 28.91 Acres that are Enrolled in the CRP Program at \$254.82 per acre until 9/30/24, 63.6 CSR2, 31.07 Acre Corn Base, 7.01 Acre Oats Base. Great Opportunity if You're Looking for Good Tillable Ground as well as Income-Producing CRP Cropland w/Good Road Access.