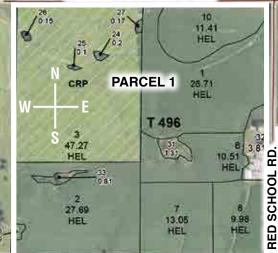

Farm is located 5½ Mi. SE of Waukon, IA on Hwy 76 & 2 Mi. S on Red School Rd OR 2½ Mi. W of Rossville, IA OR 10 Mi. N of Monona, IA OR 9 Mi. SW of Waterville, IA.

Parcel #1: App. 160 Acres Located in Section 34 of Jefferson Township. App. 146 Acres Tillable, including 99 Acres that are Being Farmed and 47.27 Acres that are Enrolled in the CRP Program at \$274.85 per acre until 9/30/2024. Cropland has 65.2 CSR2, App. 61 Acre Corn Base & App. 38 Acre Oats Base. Good Road Access. This Parcel includes Two-Story 3-4 Bedroom Home w/2.5 Baths, Newer Windows & Attached Garage, Machine Sheds, Grain Bins, Barn & Other Buildings.

Parcel #3: App. 76 Acres Located in Section 35 of Jefferson Township. Nearly 68 Acres Tillable, including App. 39 Acres Being Farmed and 28.91 Acres that are Enrolled in the CRP Program at \$254.82 per acre until 9/30/24, 63.6 CSR2, 31.07 Acre Corn Base, 7.01 Acre Oats Base. Great Opportunity if You're Looking for Good Tillable Ground as well as Income-Producing CRP Cropland w/Good Road Access.