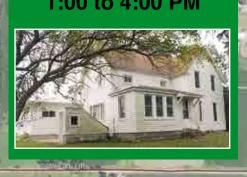

Farm is located 5½ Mi. SE of Waukon, IA on Hwy 76 & 2 Mi. S on Red School Rd OR 2½ Mi. W of Rossville, IA OR 10 Mi. N of Monona, IA OR 9 Mi. SW of Waterville, IA.

Parcel #1: App. 160 Acres Located in Section 34 of Jefferson Township. App. 146 Acres Tillable, including 99 Acres that are Being Farmed and 47.27 Acres that are Enrolled in the CRP Program at \$274.85 per acre until 9/30/2024. Cropland has 65.2 CSR2, App. 61 Acre Corn Base & App. 38 Acre Oats Base. Good Road Access. This Parcel includes Two-Story 3-4 Bedroom Home w/2.5 Baths, Newer Windows & Attached Garage, Machine Sheds, Grain Bins, Barn & Other Buildings.

PETERSON HOLLOW DR.

**Property Inspection:** Friday, October 13, 1:00 to 4:00 PM

Parcel #4: App. 396 Acres, Complete Farm Consists of Par. 1-3. App. 324 Acres of Cropland, Including 185.32 Acres Enrolled in the CRP Program with an Annual Payment of \$50,356 until 2024. A Once in a Lifetime Opportunity to Purchase a Farm that has Been in the Marti Family for Many Years. Good Productive Tillable Ground as well as CRP Cropland Enrolled at Attractive Rates until 2024. Beautiful Scenic Woods & Penny Springs Waterfall along with Hunting & Recreational Opportunities, and Country Home & Buildings. Taxes App. \$10,122 a year.