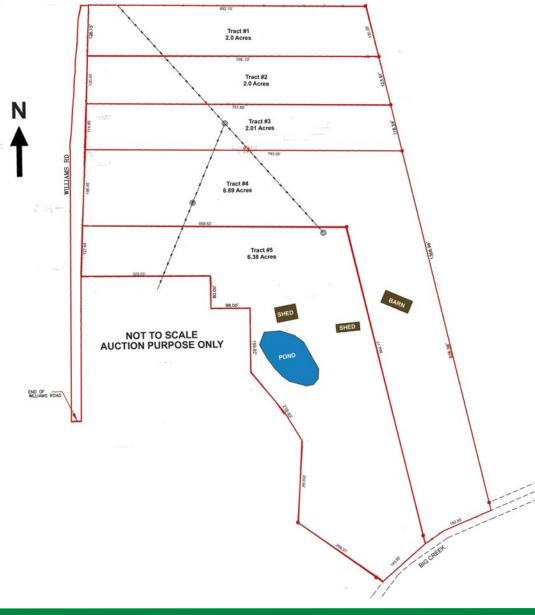

## 19± ACRES IN 5 TRACTS

14350 WILLIAMS ROAD | ATHENS, ALABAMA 35614

EXCELLENT PROPERTY WITH ROAD FRONTAGE ON WILLIAMS ROAD. TRACTS 4 & 5 PROPERTY LINE IS THE CENTER OF BIG CREEK.

This 19± Acres features **Wooded Tracts and Gently** Rolling Land. Excellent 2.0 Acres To 6.69 Acres, Development Property or Build Your Dream Home with Room to Breathe. This Property was previously part of the Big Creek Stables owned by Mr. George O. & Marietta Williams Sr. It was used as Pastureland and the back of Tracts 4 & 5 Borders Big Creek. Electricity & Public Water is available. This Property will be offered in Individual Tracts, Combinations of Tracts, and As A Whole. Don't Miss This Great Opportunity to Purchase some **Small or Larger Tracts.** 