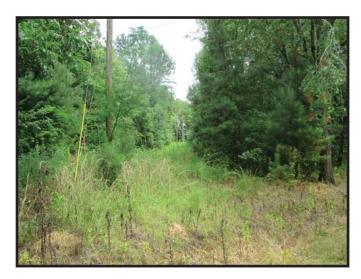

## 19± ACRES IN 5 TRACTS

14350 WILLIAMS ROAD | ATHENS, ALABAMA 35614

EXCELLENT PROPERTY WITH ROAD FRONTAGE ON WILLIAMS ROAD. TRACTS 4 & 5 PROPERTY LINE IS THE CENTER OF BIG CREEK.

This 19± Acres features **Wooded Tracts and Gently** Rolling Land. Excellent 2.0 Acres To 6.69 Acres, Development Property or Build Your Dream Home with Room to Breathe. This Property was previously part of the Big Creek Stables owned by Mr. George O. & Marietta Williams Sr. It was used as Pastureland and the back of Tracts 4 & 5 Borders Big Creek. Electricity & Public Water is available. This Property will be offered in Individual Tracts, Combinations of Tracts, and As A Whole. Don't Miss This Great Opportunity to Purchase some **Small or Larger Tracts.** 