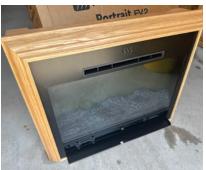

### ONLINE BIDDING ENDS: MONDAY, JUNE 17, 2024 at 10:00 AM

| LOT TITLE                                                         | DESCRIPTION                                                        |
|-------------------------------------------------------------------|--------------------------------------------------------------------|
| 43 Tony Little Core Lounge Xtreme                                 | New in box, Located at 5825 Weckerly Rd. Whitehouse, OH 43571      |
| 44 Heat Surge Portrait EV.2 Genuine Amish Fireplace with Fireless | S                                                                  |
| Flame Electric                                                    | New in box, Located at 5825 Weckerly Rd. Whitehouse, OH 43571      |
| 45 Home Reflections Foldable Shelf 4-Tier                         | New, Located at 5825 Weckerly Rd. Whitehouse, OH 43571             |
| 46 Oasis Concepts Foldable Shelf 4-Tier Acacia Easy Rack          | Model: ER-MIFF-4TAC-112451, New, Located at 5825 Weckerly Rd.      |
|                                                                   | Whitehouse, OH 43571                                               |
| 47 Pink Faux Flowers                                              | New in box, Located at 5825 Weckerly Rd. Whitehouse, OH 43571      |
| 48 2010 Chevrolet Malibu                                          | OH Title, cash or bank wire only within 24 hours of auction        |
|                                                                   | conclusion, Located at 5825 Weckerly Rd. Whitehouse, OH            |
|                                                                   | 43571. Year: 2010, Make: Chevrolet, Model: Malibu, Vehicle         |
|                                                                   | Type: Passenger Car, Mileage: 211,833 at time of photos (will      |
|                                                                   | update), Body Type: 4 Door Sedan, Trim Level: LS, Drive Line: FWD, |
|                                                                   | Engine Type: L4, 2.4L; DOHC; MFI, Fuel Type: Gasoline, VIN #:      |
|                                                                   | 1G1ZB5EB0AF228290. Features and Notes: New rear shocks, new        |
|                                                                   | struts, newer tires, runs great                                    |