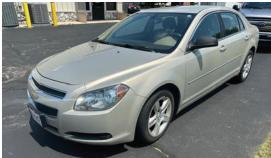

### ONLINE BIDDING ENDS: MONDAY, JUNE 17, 2024 at 10:00 AM

| LOT TITLE                                                         | DESCRIPTION                                                        |
|-------------------------------------------------------------------|--------------------------------------------------------------------|
| 43 Tony Little Core Lounge Xtreme                                 | New in box, Located at 5825 Weckerly Rd. Whitehouse, OH 43571      |
| 44 Heat Surge Portrait EV.2 Genuine Amish Fireplace with Fireless | S                                                                  |
| Flame Electric                                                    | New in box, Located at 5825 Weckerly Rd. Whitehouse, OH 43571      |
| 45 Home Reflections Foldable Shelf 4-Tier                         | New, Located at 5825 Weckerly Rd. Whitehouse, OH 43571             |
| 46 Oasis Concepts Foldable Shelf 4-Tier Acacia Easy Rack          | Model: ER-MIFF-4TAC-112451, New, Located at 5825 Weckerly Rd.      |
|                                                                   | Whitehouse, OH 43571                                               |
| 47 Pink Faux Flowers                                              | New in box, Located at 5825 Weckerly Rd. Whitehouse, OH 43571      |
| 48 2010 Chevrolet Malibu                                          | OH Title, cash or bank wire only within 24 hours of auction        |
|                                                                   | conclusion, Located at 5825 Weckerly Rd. Whitehouse, OH            |
|                                                                   | 43571. Year: 2010, Make: Chevrolet, Model: Malibu, Vehicle         |
|                                                                   | Type: Passenger Car, Mileage: 211,833 at time of photos (will      |
|                                                                   | update), Body Type: 4 Door Sedan, Trim Level: LS, Drive Line: FWD, |
|                                                                   | Engine Type: L4, 2.4L; DOHC; MFI, Fuel Type: Gasoline, VIN #:      |
|                                                                   | 1G1ZB5EB0AF228290. Features and Notes: New rear shocks, new        |
|                                                                   | struts, newer tires, runs great                                    |