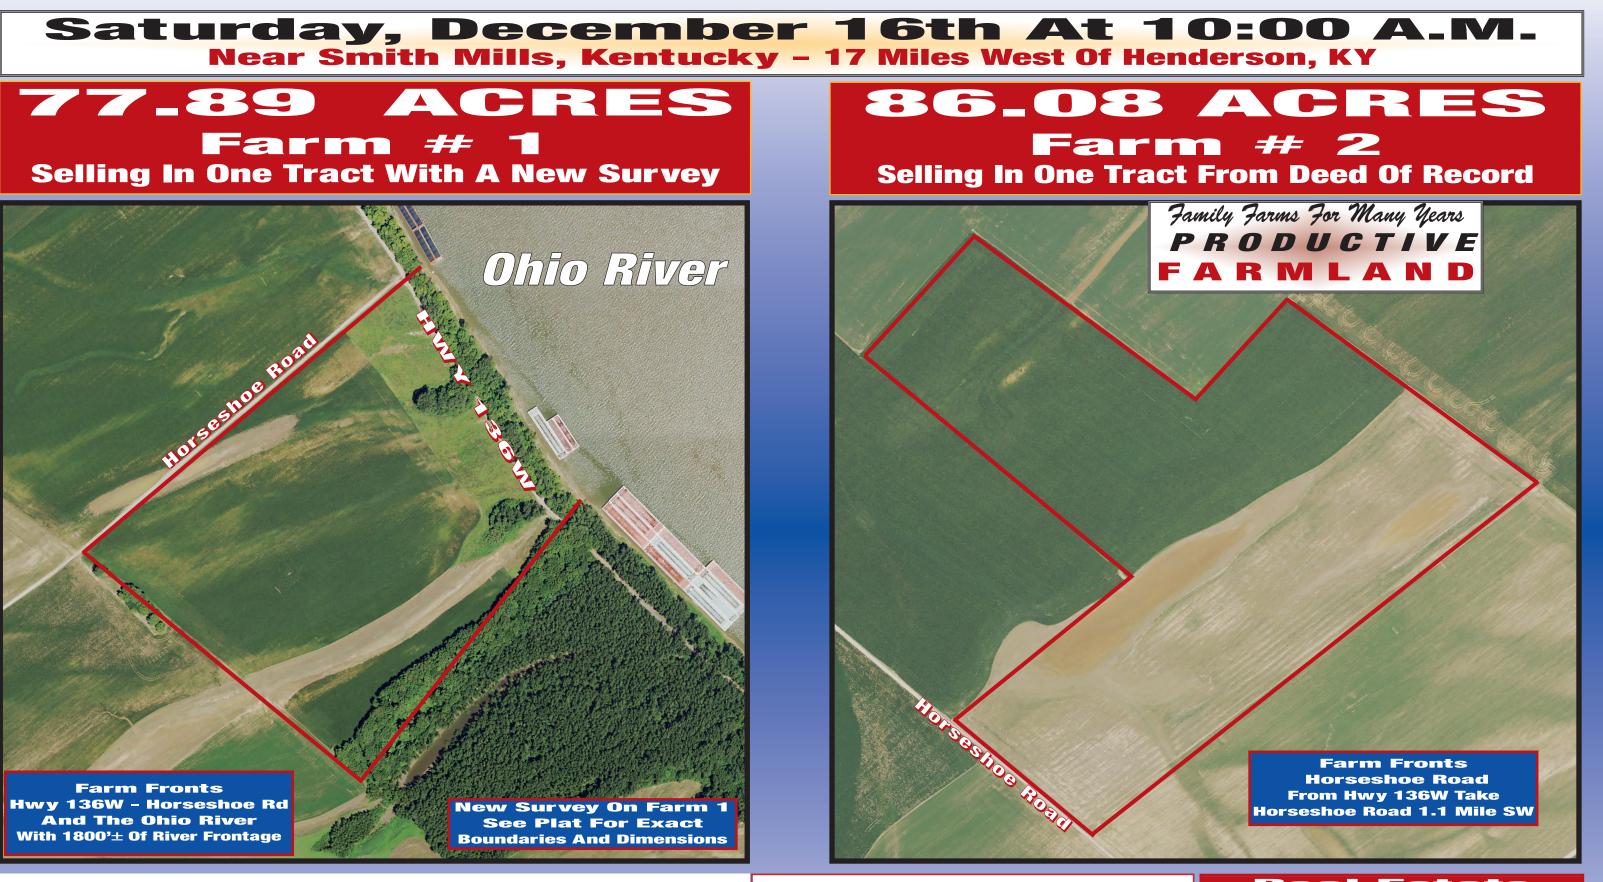

## **JAMES R. CASH AUCTIONS**

The AUCTIONEER & REAL ESTATE BROKER - James R. Cash II "Jay"

FANCY FARM, KY • Murfreesboro, TN 270-623-8466 Cindy Cash · 615.785.8982 Jay Cash

Each Potential Bidder Is Responsible For Conducting His Or Her Own Independ-**Purchase Terms** ent Inspections, Investigations, Inquires, And Due Diligence Concerning The Property. Lines On Aerial Plats Show Only The Relative Locations Of The Tract Subject To Sale And May Not Be Relied On As An Exact Location Or Boundary. **10% Down Day Of Auction** Although All Information In All Advertisements Is Obtained From Sources **Balance In 30 Days No Buyer's Premium!** Deemed Reliable. The Auctioneer. Real Estate Broker And Sellers Make No Warranty Or Guarantee Actual Or Implied As To The Accuracy Of The Information. It Is For This Reason That The Prospective Buyers Should Avail Themselves **Buyer Of Farm 1 Will Be Responsible For** The Opportunity To Make Inspection Prior To The Auction. All Announcements Day Of Sale Take Precedence Over All Advertisements. 1/2 Of The Cost Of Survey \$3,100.00