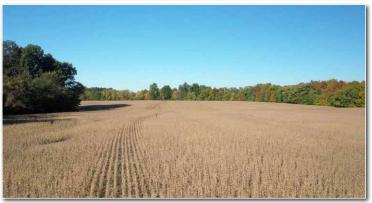

## REAL ESTATE AUCTION

60 Acres - Offerd in 2 Parcels TUESDAY, NOVEMBER 24TH • 5PM

both tillable and hunting recreational land. Conveniently located near US 30, the property offers easy access and isolated enough to offer privacy and a great Country feel. The property will be offered in two parcels and as a whole, on sale day. Parcel 1 will consist of 41 +/- acres mainly tillable with easy access on and off of Fleming Falls Rd. Parcel 2 is 20 +/acres of wooded recreational property that offers great hunting and the opportunity to build a home with ample road frontage on Fleming Falls Rd.

The character of the property is incredibly unique and would make a great building site for someone looking to build their dream home and have a farm of their own. The individual parcel split will give farmers the opportunity to expand their tillable ground and the wooded parcel offers a very affordable option for anyone who enjoys the outdoors!