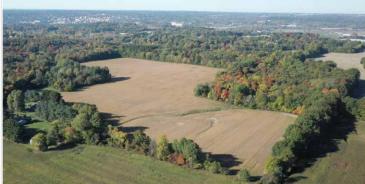

## REAL ESTATE AUCTION

60 Acres - Offerd in 2 Parcels TUESDAY, NOVEMBER 24TH • 5PM

both tillable and hunting recreational land. Conveniently located near US 30, the property offers easy access and isolated enough to offer privacy and a great Country feel. The property will be offered in two parcels and as a whole, on sale day. Parcel 1 will consist of 41 +/- acres mainly tillable with easy access on and off of Fleming Falls Rd. Parcel 2 is 20 +/acres of wooded recreational property that offers great hunting and the opportunity to build a home with ample road frontage on Fleming Falls Rd.

The character of the property is incredibly unique and would make a great building site for someone looking to build their dream home and have a farm of their own. The individual parcel split will give farmers the opportunity to expand their tillable ground and the wooded parcel offers a very affordable option for anyone who enjoys the outdoors!