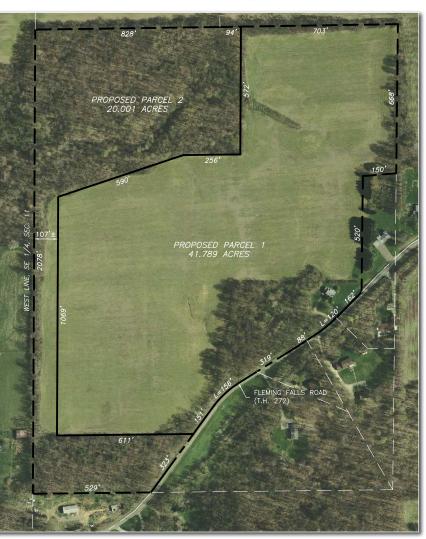

## REAL ESTATE AUCTION

60 Acres - Offerd in 2 Parcels TUESDAY, NOVEMBER 24TH • 5PM

both tillable and hunting recreational land. Conveniently located near US 30, the property offers easy access and isolated enough to offer privacy and a great Country feel. The property will be offered in two parcels and as a whole, on sale day. Parcel 1 will consist of 41 +/- acres mainly tillable with easy access on and off of Fleming Falls Rd. Parcel 2 is 20 +/acres of wooded recreational property that offers great hunting and the opportunity to build a home with ample road frontage on Fleming Falls Rd.

The character of the property is incredibly unique and would make a great building site for someone looking to build their dream home and have a farm of their own. The individual parcel split will give farmers the opportunity to expand their tillable ground and the wooded parcel offers a very affordable option for anyone who enjoys the outdoors!