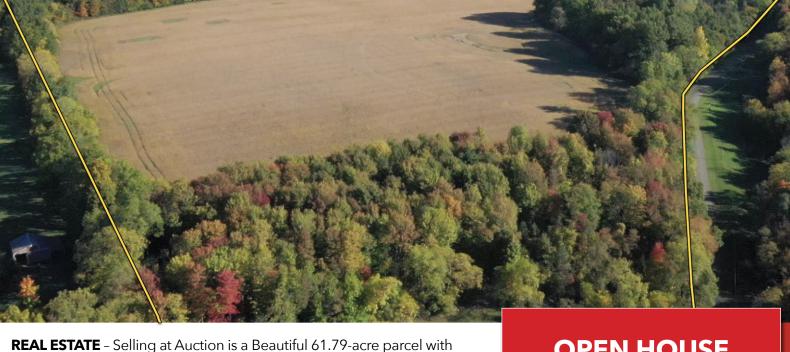

## REAL ESTATE AUCTION

60 Acres - Offerd in 2 Parcels TUESDAY, NOVEMBER 24TH • 5PM

both tillable and hunting recreational land. Conveniently located near US 30, the property offers easy access and isolated enough to offer privacy and a great Country feel. The property will be offered in two parcels and as a whole, on sale day. Parcel 1 will consist of 41 +/- acres mainly tillable with easy access on and off of Fleming Falls Rd. Parcel 2 is 20 +/acres of wooded recreational property that offers great hunting and the opportunity to build a home with ample road frontage on Fleming Falls Rd.

The character of the property is incredibly unique and would make a great building site for someone looking to build their dream home and have a farm of their own. The individual parcel split will give farmers the opportunity to expand their tillable ground and the wooded parcel offers a very affordable option for anyone who enjoys the outdoors!