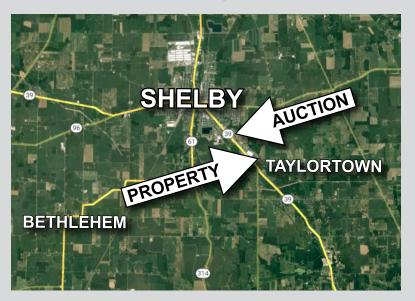

Property is located just South of Shelby on the corner of State Route 39 & Taylortown Road. Watch for RES signs.

AUCTION WILL BE HELD AT THE KEHOE CENTER 175 Mansfield Avenue, Shelby, Ohio

833.SOLD.RES www.RES.bid Andy White, 419-651-2152 | Brock Rader Mary Hartley | Drew Turner Seth Andrews, Broker