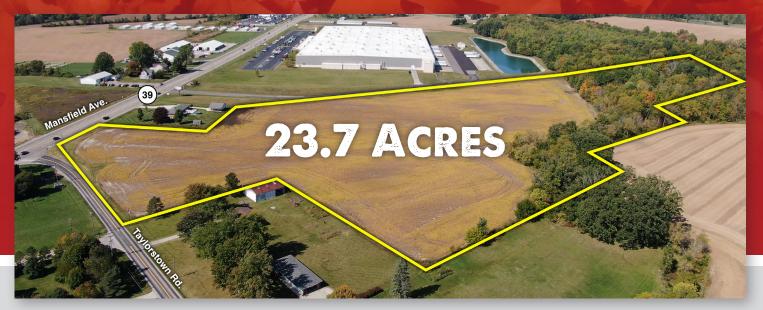

## Shelby ABSOLUTE LAND AUCTION

Open Tillable Land Commercial Possibilities Convenient Location

## WEDNESDAY, NOVEMBER 15TH | 5:30PM

**PREVIEW:** Pick up a brochure in the info box on the property and walk the land at your leisure. Private showings are available through Andy White 419-651-2152.

**REAL ESTATE:** Situated on the southern side of Shelby, this property presents a multitude of prospects and promising investment avenues. It features fertile tillable land, several acres of woods for recreational purposes, and expanses of land well-suited for various commercial ventures. Additionally, its strategic location ensures excellent visibility and exposure, complemented by the presence of neighboring successful businesses, adding to the soundness of this investment opportunity. No matter your interests this property deserves your attention. Selling to the highest bidder with NO MINIMUMS OR RESERVES, this is one vou won't want to miss.

Property is located just South of Shelby on the corner of State Route 39 & Taylortown Road. Watch for RES signs.

AUCTION WILL BE HELD AT THE KEHOE CENTER 175 Mansfield Avenue, Shelby, Ohio

833.SOLD.RES www.RES.bid Andy White, 419-651-2152 | Brock Rader Mary Hartley | Drew Turner Seth Andrews, Broker