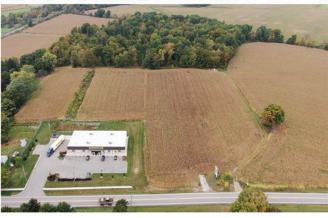

## Auction will be held onsite!

5728 Akron Road, Smithville, Ohio

The property is located just NW of Smithville, OH on Akron Rd/585. Enter just past the Dollar General on the North side of the road.

**REAL ESTATE:** Situated just outside Smithville city limits, you'll find 28.7 acres of land, a captivating blend of woodlands and tillable acreage offering a diversity of possibilities with great investment opportunities. The location offers productive tillable land, recreational woods, and land that is extremely suitable for multiple commercial possibilities. Offering good visibility and exposure while being bordered by several businesses, adding to the soundness of this investment. Additionally, boasting prime frontage on both Akron Road and Norfolk & Western Railway, providing exceptional accessibility and potential for various endeavors. If you desire to spend your evenings and weekends in a tree strand, this property offers an ideal balance of woodland space. Plus, its location just outside city limits ensures very little pressure on the wildlife. The property does have some current marketable timber, but the majority of the growth is poised for a good cut in the future. This piece of land is also an awesome fit for those who have the desire to build in a wooded seclusion with close access to major traffic routes. No matter your intentions, this property deserves your attention. Don't miss out on the chance to claim this remarkable property and make your aspirations a reality.