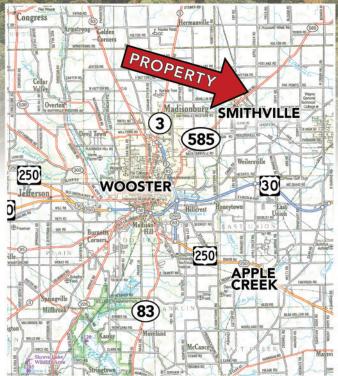

## Auction will be held onsite!

5728 Akron Road, Smithville, Ohio

The property is located just NW of Smithville, OH on Akron Rd/585. Enter just past the Dollar General on the North side of the road.

**REAL ESTATE:** Situated just outside Smithville city limits, you'll find 28.7 acres of land, a captivating blend of woodlands and tillable acreage offering a diversity of possibilities with great investment opportunities. The location offers productive tillable land, recreational woods, and land that is extremely suitable for multiple commercial possibilities. Offering good visibility and exposure while being bordered by several businesses, adding to the soundness of this investment. Additionally, boasting prime frontage on both Akron Road and Norfolk & Western Railway, providing exceptional accessibility and potential for various endeavors. If you desire to spend your evenings and weekends in a tree strand, this property offers an ideal balance of woodland space. Plus, its location just outside city limits ensures very little pressure on the wildlife. The property does have some current marketable timber, but the majority of the growth is poised for a good cut in the future. This piece of land is also an awesome fit for those who have the desire to build in a wooded seclusion with close access to major traffic routes. No matter your intentions, this property deserves your attention. Don't miss out on the chance to claim this remarkable property and make your aspirations a reality.