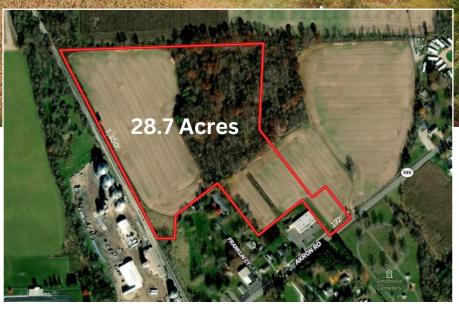

## Auction will be held onsite!

5728 Akron Road, Smithville, Ohio

The property is located just NW of Smithville, OH on Akron Rd/585. Enter just past the Dollar General on the North side of the road.

**REAL ESTATE:** Situated just outside Smithville city limits, you'll find 28.7 acres of land, a captivating blend of woodlands and tillable acreage offering a diversity of possibilities with great investment opportunities. The location offers productive tillable land, recreational woods, and land that is extremely suitable for multiple commercial possibilities. Offering good visibility and exposure while being bordered by several businesses, adding to the soundness of this investment. Additionally, boasting prime frontage on both Akron Road and Norfolk & Western Railway, providing exceptional accessibility and potential for various endeavors. If you desire to spend your evenings and weekends in a tree strand, this property offers an ideal balance of woodland space. Plus, its location just outside city limits ensures very little pressure on the wildlife. The property does have some current marketable timber, but the majority of the growth is poised for a good cut in the future. This piece of land is also an awesome fit for those who have the desire to build in a wooded seclusion with close access to major traffic routes. No matter your intentions, this property deserves your attention. Don't miss out on the chance to claim this remarkable property and make your aspirations a reality.

## Vayne County Thurs, Nov 2nd @ 5:30PM

Pick up a brochure and walk the land at your leisure. Private showings available through Brandon Doty, 330-749-4685

**TAXES-LEGAL:** Wayne County Parcel Number 31-00286.000 located in Green Township and Greene Local School District. The current annual taxes are \$203.04 and will be prorated to the date of closing.