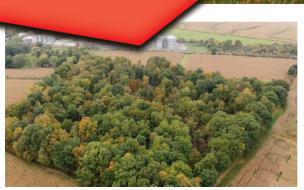

## Auction will be held onsite!

5728 Akron Road, Smithville, Ohio

The property is located just NW of Smithville, OH on Akron Rd/585. Enter just past the Dollar General on the North side of the road.

**REAL ESTATE:** Situated just outside Smithville city limits, you'll find 28.7 acres of land, a captivating blend of woodlands and tillable acreage offering a diversity of possibilities with great investment opportunities. The location offers productive tillable land, recreational woods, and land that is extremely suitable for multiple commercial possibilities. Offering good visibility and exposure while being bordered by several businesses, adding to the soundness of this investment. Additionally, boasting prime frontage on both Akron Road and Norfolk & Western Railway, providing exceptional accessibility and potential for various endeavors. If you desire to spend your evenings and weekends in a tree strand, this property offers an ideal balance of woodland space. Plus, its location just outside city limits ensures very little pressure on the wildlife. The property does have some current marketable timber, but the majority of the growth is poised for a good cut in the future. This piece of land is also an awesome fit for those who have the desire to build in a wooded seclusion with close access to major traffic routes. No matter your intentions, this property deserves your attention. Don't miss out on the chance to claim this remarkable property and make your aspirations a reality.