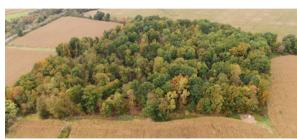

## Auction will be held onsite!

5728 Akron Road, Smithville, Ohio

The property is located just NW of Smithville, OH on Akron Rd/585. Enter just past the Dollar General on the North side of the road.

**REAL ESTATE:** Situated just outside Smithville city limits, you'll find 28.7 acres of land, a captivating blend of woodlands and tillable acreage offering a diversity of possibilities with great investment opportunities. The location offers productive tillable land, recreational woods, and land that is extremely suitable for multiple commercial possibilities. Offering good visibility and exposure while being bordered by several businesses, adding to the soundness of this investment. Additionally, boasting prime frontage on both Akron Road and Norfolk & Western Railway, providing exceptional accessibility and potential for various endeavors. If you desire to spend your evenings and weekends in a tree strand, this property offers an ideal balance of woodland space. Plus, its location just outside city limits ensures very little pressure on the wildlife. The property does have some current marketable timber, but the majority of the growth is poised for a good cut in the future. This piece of land is also an awesome fit for those who have the desire to build in a wooded seclusion with close access to major traffic routes. No matter your intentions, this property deserves your attention. Don't miss out on the chance to claim this remarkable property and make your aspirations a reality.